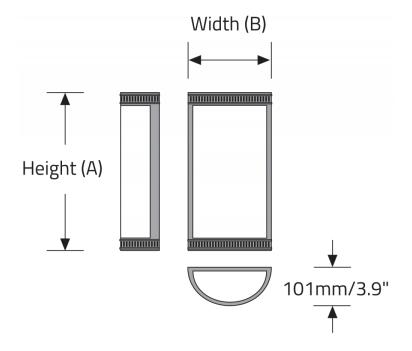

## WINDSOR™ - WALL SURFACE



Project Name:

Fixture Type:

Quantities:

Fixture Code:

A. LUMINAIRE

**591110** 591110 **591141** 591141

B. CCT

**30** 3000K (min 80 CRI) 35 3500K (min 80 CRI) 40 4000K (min 80 CRI)

**C. DIFFUSER** 

**OP** Opal FW White faux alabaster FB Beige faux alabaster

D. FINISH

MB Metallic Bronze MS Silver Metallic

SB Satin Brass **SN** Satin Nickel **OT** Other painted finish (RAL number F40 Other Non-RAL painted finish (sample chip required)

required)

**AB** Antique Brass

**PB** Polished Brass

OT & BL1 have a one time set-up charge regardless of quantity.

## WINDSOR™ - WALL SURFACE

## **DIMENSIONAL DIAGRAMS**