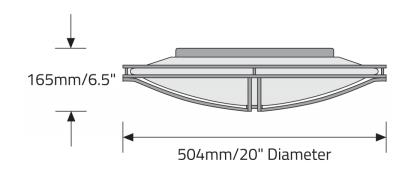

|
| WH White                                                  | MB Metallic Bronze | MS Silver Metallic                                   | PC Polished Chrome                                             |
| SC Satin Chrome                                           | SN Satin Nickel    | <b>OT</b> Other painted finish (RAL number required) | <b>F40</b> Other Non-RAL painted finish (sample chip required) |
|                                                           |                    | requirea                                             | (Sample citip required)                                        |

OT & BL1 have a one time set-up charge regardless of quantity.

## TRILOGY CRADLE<sup>™</sup> - CEILING SURFACE

### DIMENSIONAL DIAGRAMS