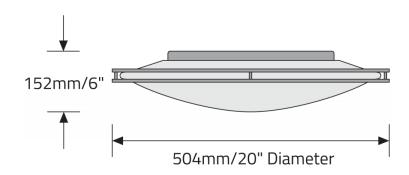

|                                                                |
| C. FINISH                    |                                    |                                                       |                                                                |
| WH White                     | <b>BM</b> Bronze Metallic Textured | MS Silver Metallic                                    | PC Polished Chrome                                             |
| SC Satin Chrome              | SN Satin Nickel                    | <b>F39</b> Other painted finish (RAL number required) | <b>F40</b> Other Non-RAL painted finish (sample chip required) |

F39 & F40 have a one time set-up charge regardless of quantity.

# TRILOGY HALO<sup>™</sup> - CEILING SURFACE

### DIMENSIONAL DIAGRAMS