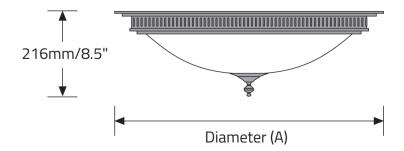

## WINDSOR™ - CEILING SURFACE



Project Name: Fixture Type:

Fixture Code: Quantities:

A. LUMINAIRE

**606001** 606001 **606011** 606011 **606014** 606014

B. CCT

**30** 3000K (min 80 CRI) **35** 3500K (min 80 CRI) **40** 4000K (min 80 CRI)

**C. DIFFUSER** 

**OP** Opal Acrylic **FB** Beige Faux Alabaster **FW** White Faux Alabaster

D. FINISH

MB Metallic BronzeMS Silver MetallicAB Antique BrassPB Polished Brass

SB Satin BrassSC Satin ChromeSN Satin NickelOT Other painted finish (RAL number

required)

**F40** Other Non-RAL painted finish (sample chip required)

OT & BL1 have a one time set-up charge regardless of quantity.

## WINDSOR™ - CEILING SURFACE

## **DIMENSIONAL DIAGRAMS**