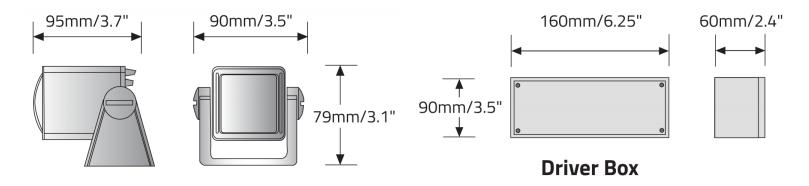

## BLADE™ - WALL SURFACE EXTERIOR



Project Name: Fixture Type:

Fixture Code: Quantities:

#### **A. LUMINAIRE**

**661004** 661004 **661014 661024** 661024

B. CCT

**30** 3000K (min 80 CRI) **40** 4000K (min 80 CRI) **B** Blue

**C. HOUSING** 

**661090** Driver and Housing for a maximum of 2 Blade luminaires 661091 Driver and Housing for a maximum of 4 Blade luminaires

1. Required

1. Required

#### **D. ACCESSORIES**

**661100** Additional Cable Gland (Driver enclosure requires drilling on site by contractor)

**661120** Picket for ground installation

# BLADE™ - WALL SURFACE EXTERIOR

### **DIMENSIONAL DIAGRAMS**