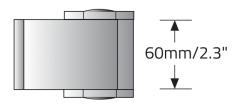

## BLADE™ - WALL SURFACE EXTERIOR



Project Name: Fixture Type:

Fixture Code: Quantities:

#### **A. LUMINAIRE**

**661004** 661004 **661014 661024** 661024

B. CCT

**30** 3000K (min 80 CRI) **40** 4000K (min 80 CRI) **B** Blue

**C. HOUSING** 

**661090** Driver and Housing for a maximum of 2 Blade luminaires 661091 Driver and Housing for a maximum of 4 Blade luminaires

1. Required

1. Required

#### **D. ACCESSORIES**

**661100** Additional Cable Gland (Driver enclosure requires drilling on site by contractor)

**661120** Picket for ground installation

# BLADE™ - WALL SURFACE EXTERIOR

### **DIMENSIONAL DIAGRAMS**