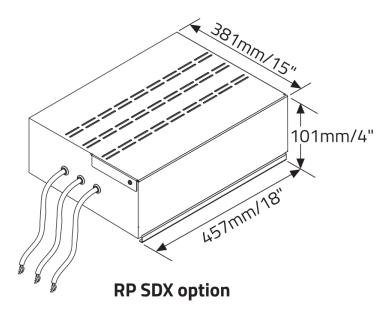

### **B. POWER SUPPLY**

**IPSDX** Integral Power Supply with DMX Interface

**RPSDX** Remote Power Supply with DMX Interface

# 5500mm/216" Max 1375mm/54" 240mm/9.4" 2800mm/110" Diameter

Adjustable Pendant with IPSDX option

Adjustable Pendant with RPSDX option

Ceiling Mounting with IPSDX option

Ceiling Mounting with RPSDX option