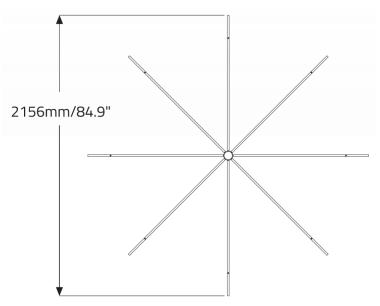

### **C. SUSPENSION**

**LP** Low Profile Pd (8 suspension cables connected to the central joint)

**AP** Adjust. Pd (8 cables connected to central joint & 4 adjust. cables)

**CM** Ceiling Mount (8 suspension cables

# 5500mm/216" Max 1375mm/54" 240mm/9.4" 2800mm/110" Diameter

Adjustable Pendant with IPSDX option

Adjustable Pendant with RPSDX option

Ceiling Mounting with IPSDX option

Ceiling Mounting with RPSDX option