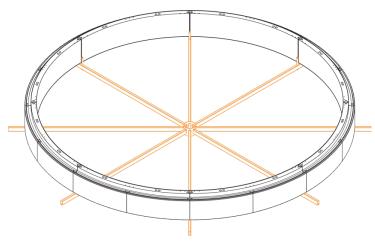

### **C. SUSPENSION**

**LP** Low Profile Pd (8 suspension cables connected to the central joint)

**AP** Adjust. Pd (8 cables connected to central joint & 4 adjust. cables)

**CM** Ceiling Mount (8 suspension cables

### **DIMENSIONAL DIAGRAMS**

Umbrella tool for assembly

**Low Profile Pendant option** 

**150A031VE UMBRELLA** 