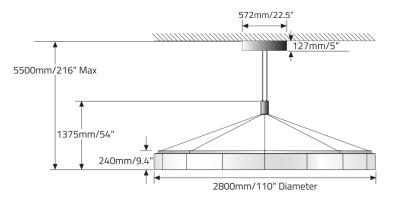

# 5500mm/216" Max 1375mm/54" 240mm/9.4" 2800mm/110" Diameter

Adjustable Pendant with IPSDX option

Adjustable Pendant with RPSDX option

Ceiling Mounting with IPSDX option

Ceiling Mounting with RPSDX option