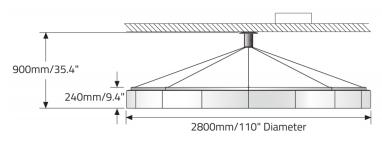

### **DIMENSIONAL DIAGRAMS**

Umbrella tool for assembly

**Low Profile Pendant option** 

**150A031VE UMBRELLA** 