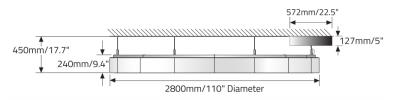

# 5500mm/216" Max 1375mm/54" 240mm/9.4" 2800mm/110" Diameter

Adjustable Pendant with IPSDX option

Adjustable Pendant with RPSDX option

Ceiling Mounting with IPSDX option

Ceiling Mounting with RPSDX option