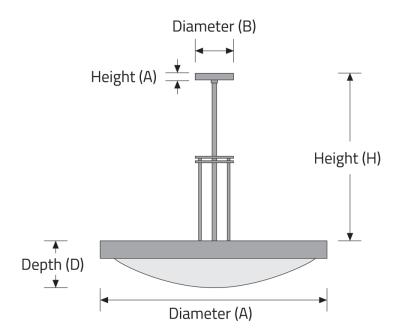

|         |
| F. OPOTIONS                                                                                                                                    |         |
| <b>RE</b> Remote Emergency (max distance <b>CB</b> Cradle Bars <b>SW</b> Swivel Canopy (42 degrees)10 ft., 120/277V)                           |         |
| G. SUSPENSION LENGTHS                                                                                                                          |         |
| S1 6" Additional Suspension Length S2 12" Additional Suspension Length S3 18" Additional Suspension Length S4 24" Additional Suspension Length | igth    |

## ZEDOS™ - SUSPENDED

## DIMENSIONAL DIAGRAMS