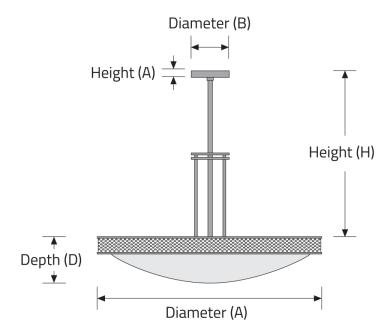

I) **40** 4000K (min 80 CRI)

C. FINISH

WH White MB Metallic Bronze MS Silver Metallic PC Polished Chrome

**SB** Satin Brass **SC** Satin Chrome **SN** Satin Nickel **OT** Other painted finish (RAL number

required)

**F40** Other Non-RAL painted finish (sample chip required)

OT & BL1 have a one time set-up charge regardless of quantity.

#### **D. DIFFUSER**

**OP** Opal

#### E. DIMMING

**DA** DALI Drivers **DX** DMX Drivers

F. OPTIONS

**RE** Remote Emergency (max distance **CB** Cradle Bars **SW** Swivel Canopy (42 degrees)

10 ft, 120/277V)

**G. SUSPENSION LENGTH** 

**S1** 6" Additional Suspension Length **S2** 12" Additional Suspension Length **S3** 18" Additional Suspension Length **S4** 24" Additional Suspension Length

# ZEDOS PM™ - SUSPENDED

### **DIMENSIONAL DIAGRAMS**