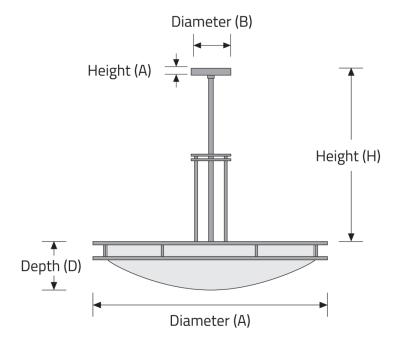

min 80 CRI) **40** 4000K (min 80 CRI)

C. FINISH

WH White BM Bronze Metallic Textured MS Silver Metallic PC Polished Chrome

SB Satin BrassSC Satin ChromeSN Satin NickelOT Other painted finish (RAL number

required) **F40** Other Non-RAL painted finish

(sample chip required)

OT & BL1 have a one time set-up charge regardless of quantity.

### **D. DIFFUSER**

**OP** Opal

#### E. DIMMING

**DA** DALI Drivers **DX** DMX Drivers

F. OPTIONS

**RE** Remote Emergency (man distance **CB** Cradle Bars **SW** Swivel Canopy (42 degrees)

10 ft, 120/277V)

## **G. SUSPENSION LENGTHS**

**S1** 6" Additional Suspension Length **S2** 12" Additional Suspension Length **S3** 18" Additional Suspension Length **S4** 24" Additional Suspension Length

# ZEDOS SR™ - SUSPENDED

## **DIMENSIONAL DIAGRAMS**