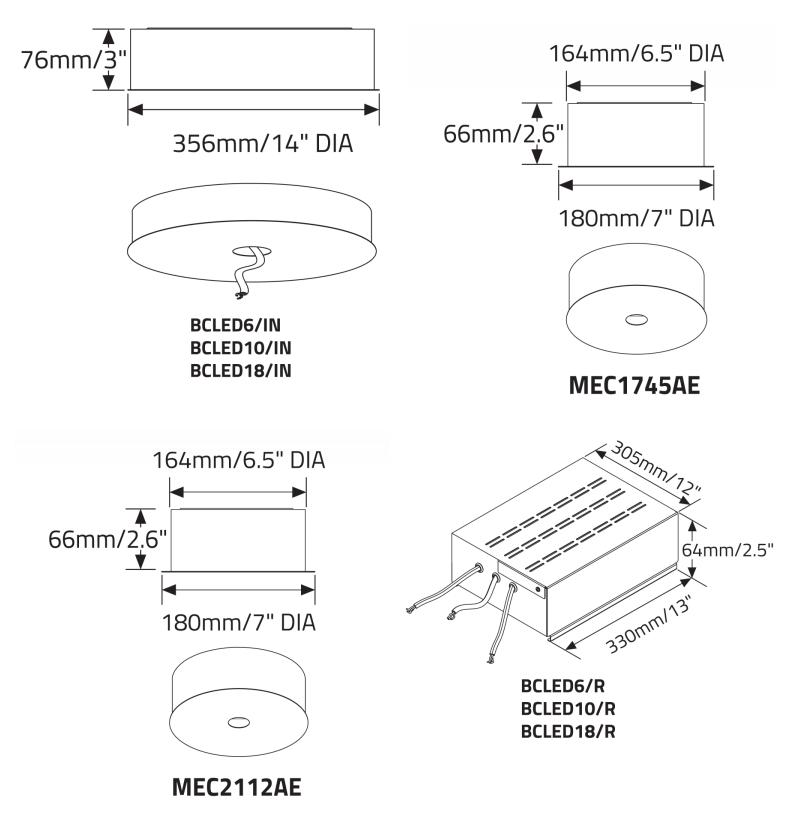

| <b>BC1</b> Surface mounting kit for Bubble 600                                | <b>BC2</b> Surface mounting kit for Bubble 1000                         | <b>BC3</b> Surface mounting kit for Bubble 1800                                       |
| <ol> <li>For use with luminaires with remote</li> <li>Must be ordered with Y3 canopy.</li> </ol>                                                                                 | power supply only.                                                            |                                                                         |                                                                                       |

betacalco.cor

## BUBBLE™ - 600/1000/1800

## **DIMENSIONAL DIAGRAMS**





## BUBBLE™ - 600/1000/1800