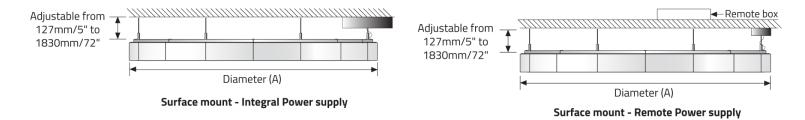

| <b>BC1</b> Surface mounting kit for Bubble 600                                | <b>BC2</b> Surface mounting kit for Bubble 1000                         | <b>BC3</b> Surface mounting kit for Bubble 1800                                       |
| <ol> <li>For use with luminaires with remote</li> <li>Must be ordered with Y3 canopy.</li> </ol>                                                                                 | power supply only.                                                            |                                                                         |                                                                                       |

betacalco.cor

## BUBBLE™ - 600/1000/1800

## **DIMENSIONAL DIAGRAMS**





## BUBBLE™ - 600/1000/1800