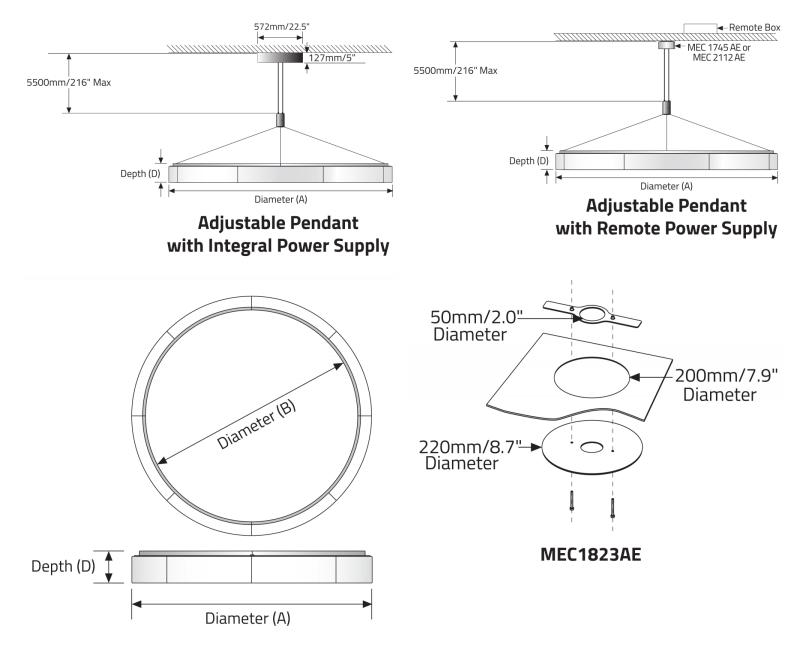

| <b>BC1</b> Surface mounting kit for Bubble 600                                | <b>BC2</b> Surface mounting kit for Bubble 1000                         | <b>BC3</b> Surface mounting kit for Bubble 1800                                       |
| <ol> <li>For use with luminaires with remote</li> <li>Must be ordered with Y3 canopy.</li> </ol>                                                                                 | power supply only.                                                            |                                                                         |                                                                                       |

betacalco.cor

## BUBBLE™ - 600/1000/1800

## **DIMENSIONAL DIAGRAMS**





## BUBBLE™ - 600/1000/1800