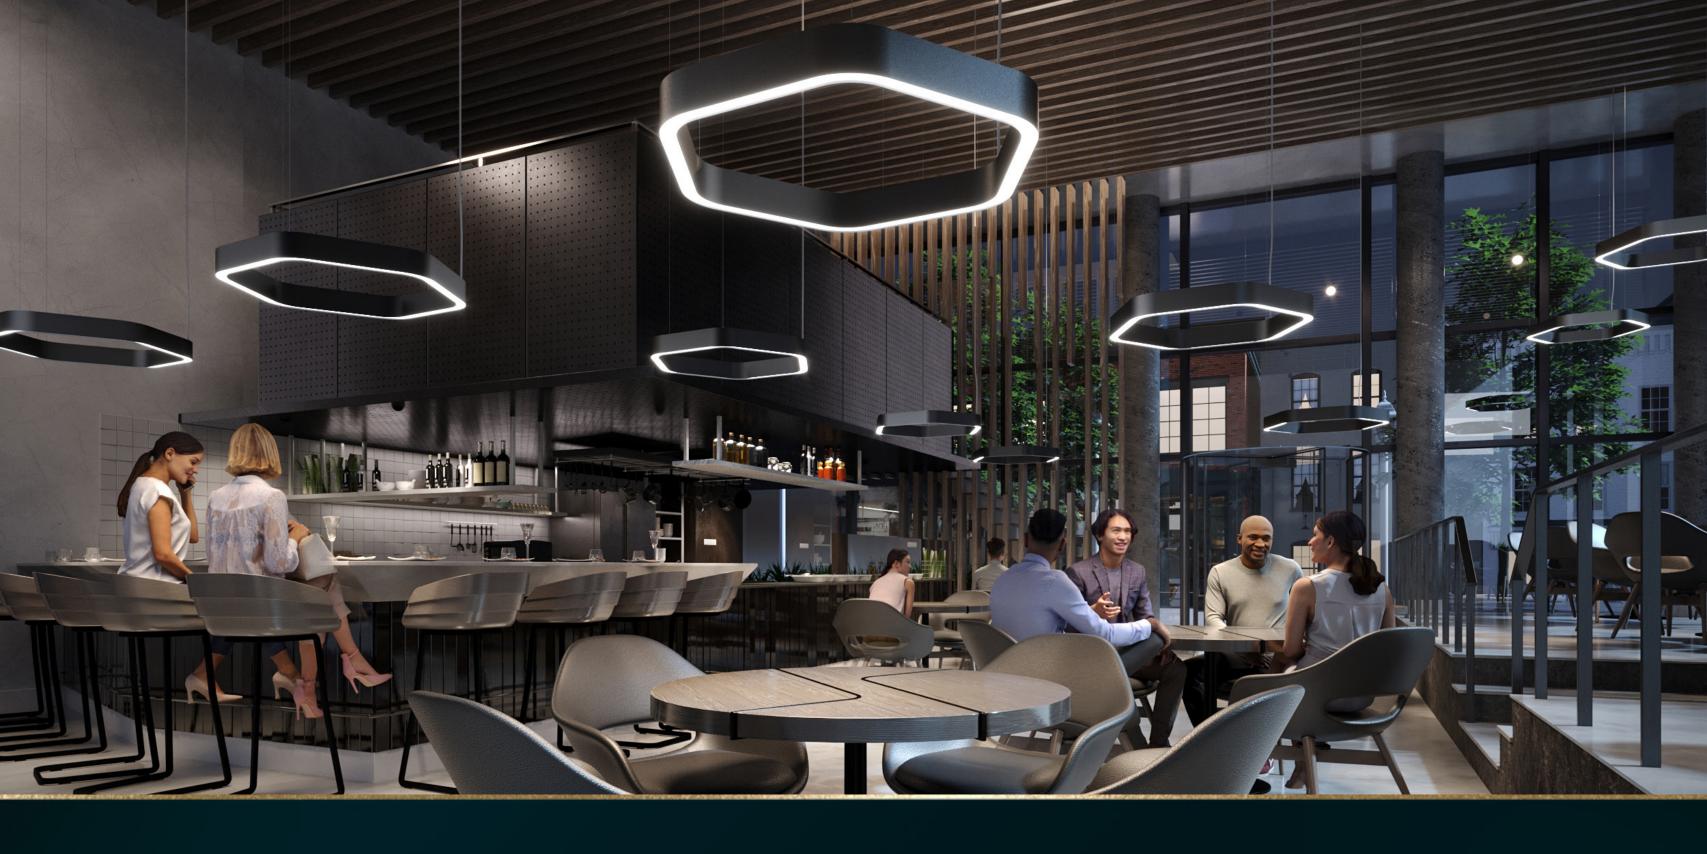

# 3 VERSIONS

PENDANT SURFACE ACOUSTIC

Indirect light provides light uniformity on the ceiling and contributes to the ambient light with no glare.