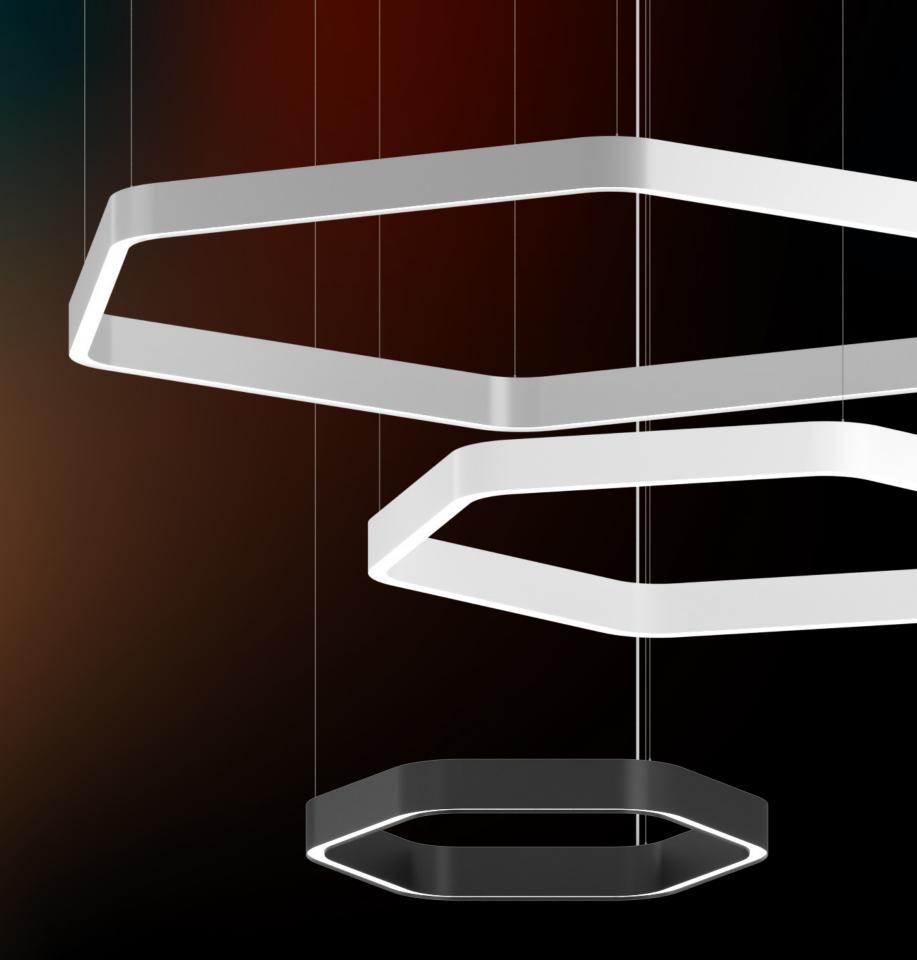

b

HEXAGON

Lines of light transform into a closed-loop six-sided pendant.

# 3 VERSIONS

PENDANT SURFACE ACOUSTIC

Indirect light provides light uniformity on the ceiling and contributes to the ambient light with no glare.

A balance between a polygon and a circle, HEXAGON symbolizes harmony.

Add sound-absorbing functionality and another decorative dimension.

Silver Metallic Textured White Black Metallic Textured