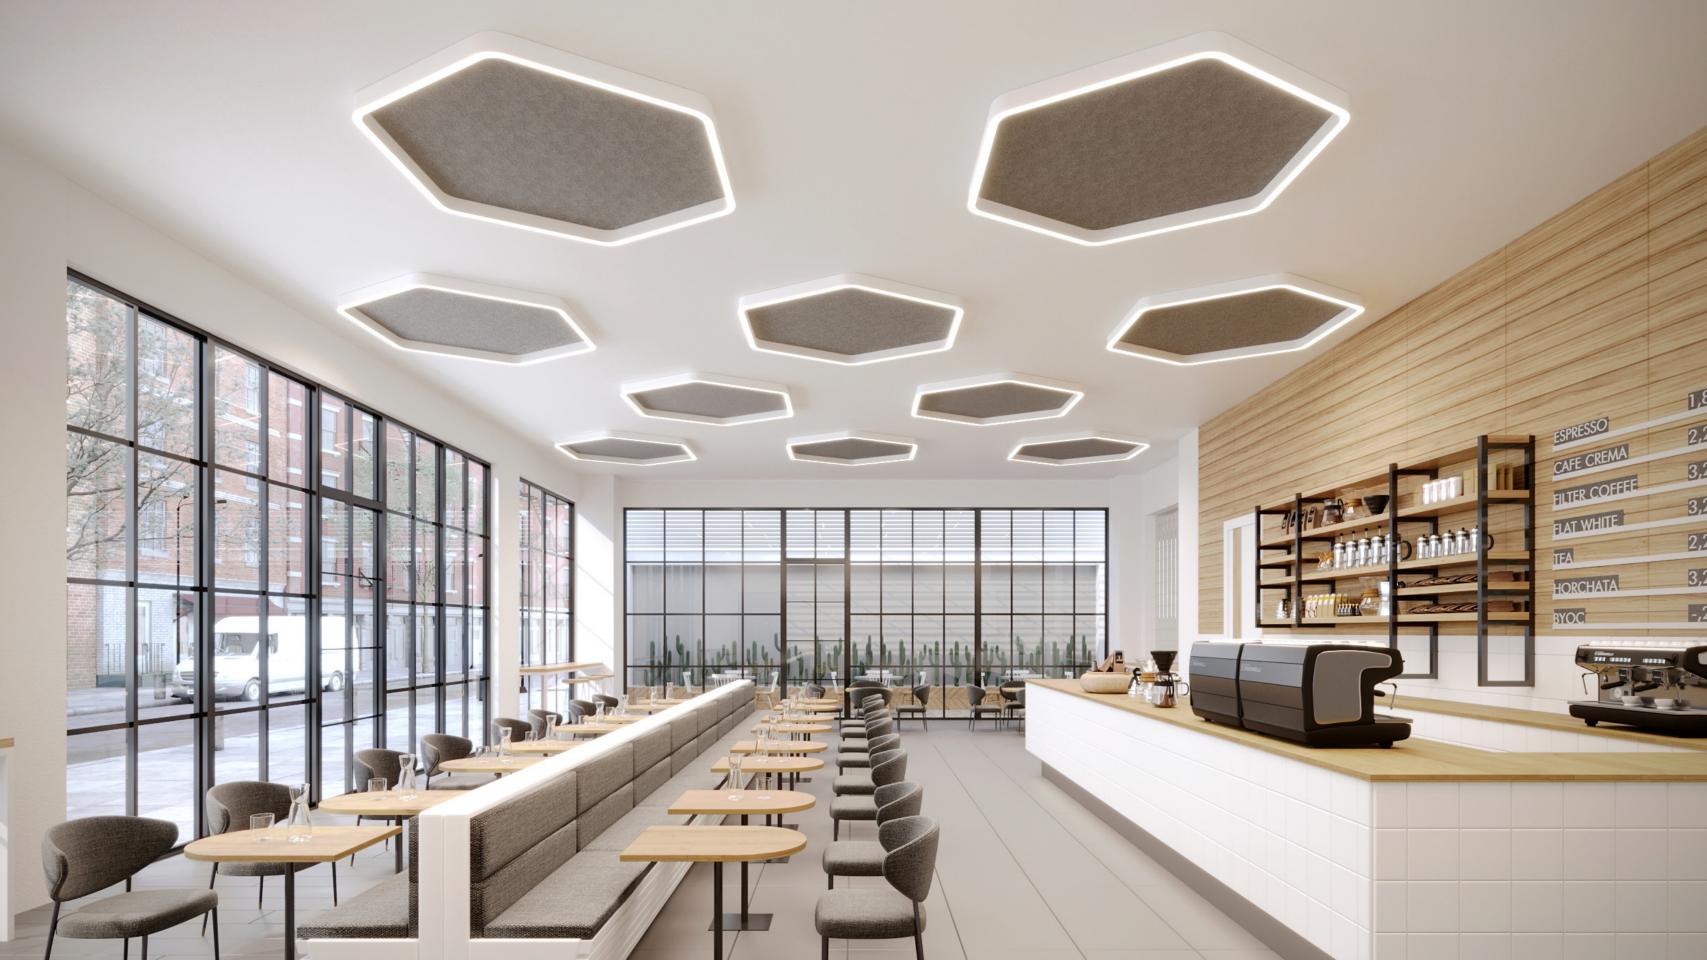

# 3 VERSIONS

PENDANT SURFACE ACOUSTIC

Indirect light provides light uniformity on the ceiling and contributes to the ambient light with no glare.

# ACOUSTICS

6 Colors

Black

Sesame Gray

Light Gray

Blue

Apple Green

White