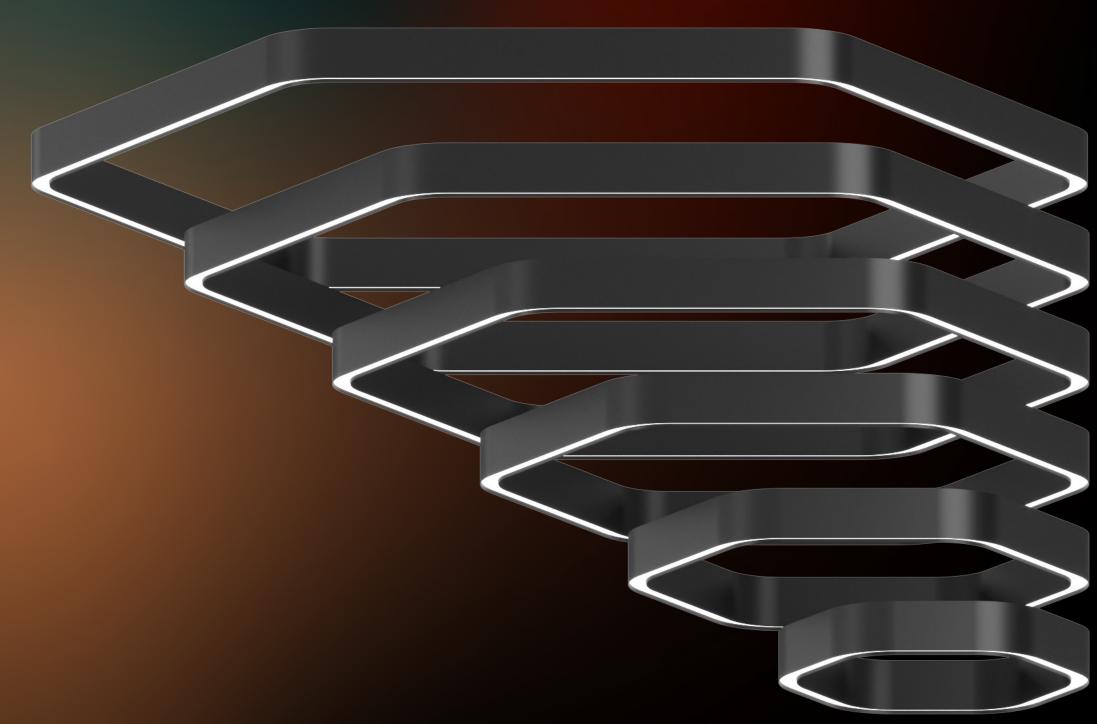

b

HEXAGON

Lines of light transform into a closed-loop six-sided pendant.

#### Indirect

Maximum Candela = 2152.8 Located At Horizontal Angle = 90° Vertical Angle = 132.5° #1 - Vertical Plane Through Horizontal Angles (90° - 270°)

6 SIZES

Available in 6 sizes ranging from 2ft to 7ft

A balance between a polygon and a circle, HEXAGON symbolizes harmony.

Add sound-absorbing functionality and another decorative dimension.

Silver Metallic Textured White Black Metallic Textured