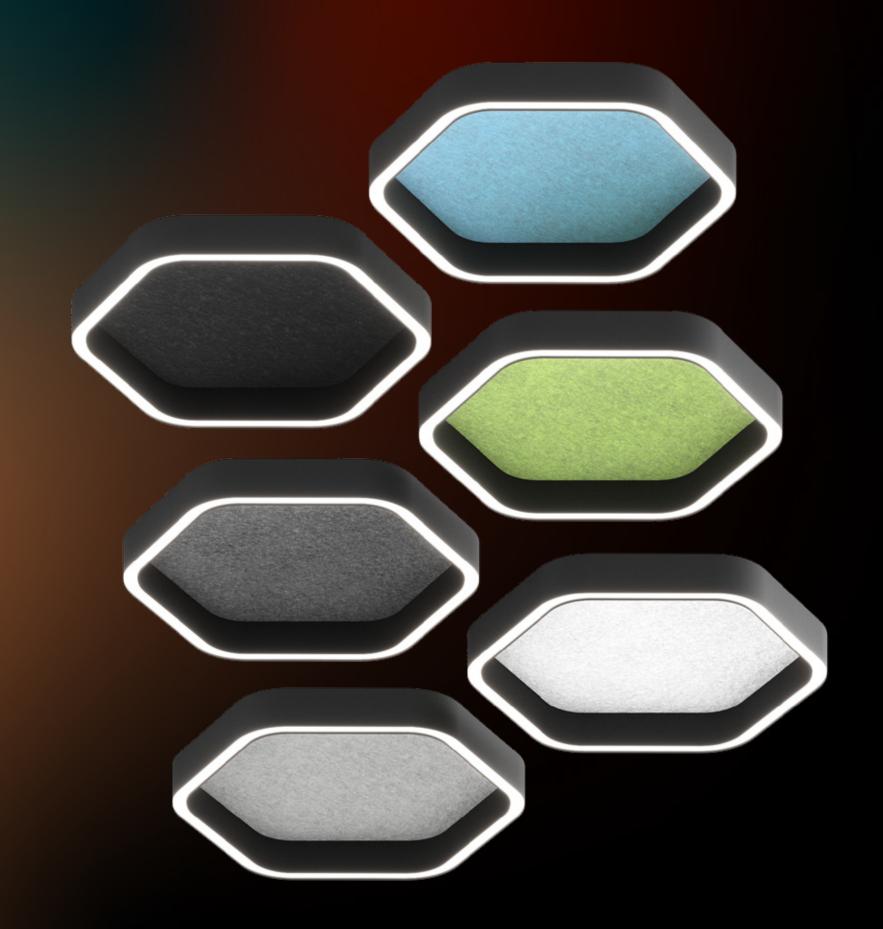

A balance between a polygon and a circle, HEXAGON symbolizes harmony.

Add sound-absorbing functionality and another decorative dimension.

Silver Metallic Textured White Black Metallic Textured

# ACOUSTICS

6 Colors

Black

Sesame Gray

Light Gray

Blue

Apple Green

White