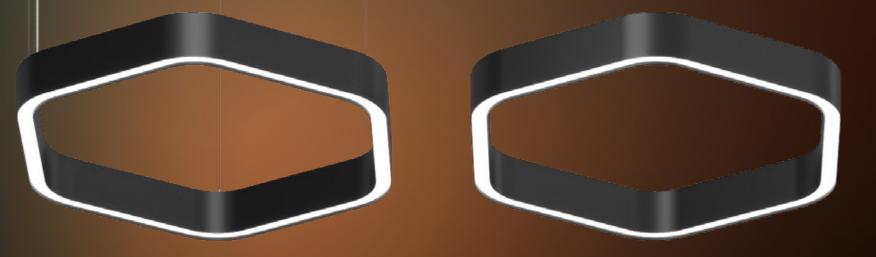

# 3 VERSIONS

PENDANT SURFACE ACOUSTIC

Indirect light provides light uniformity on the ceiling and contributes to the ambient light with no glare.

A balance between a polygon and a circle, HEXAGON symbolizes harmony.

Add sound-absorbing functionality and another decorative dimension.

Silver Metallic Textured White Black Metallic Textured