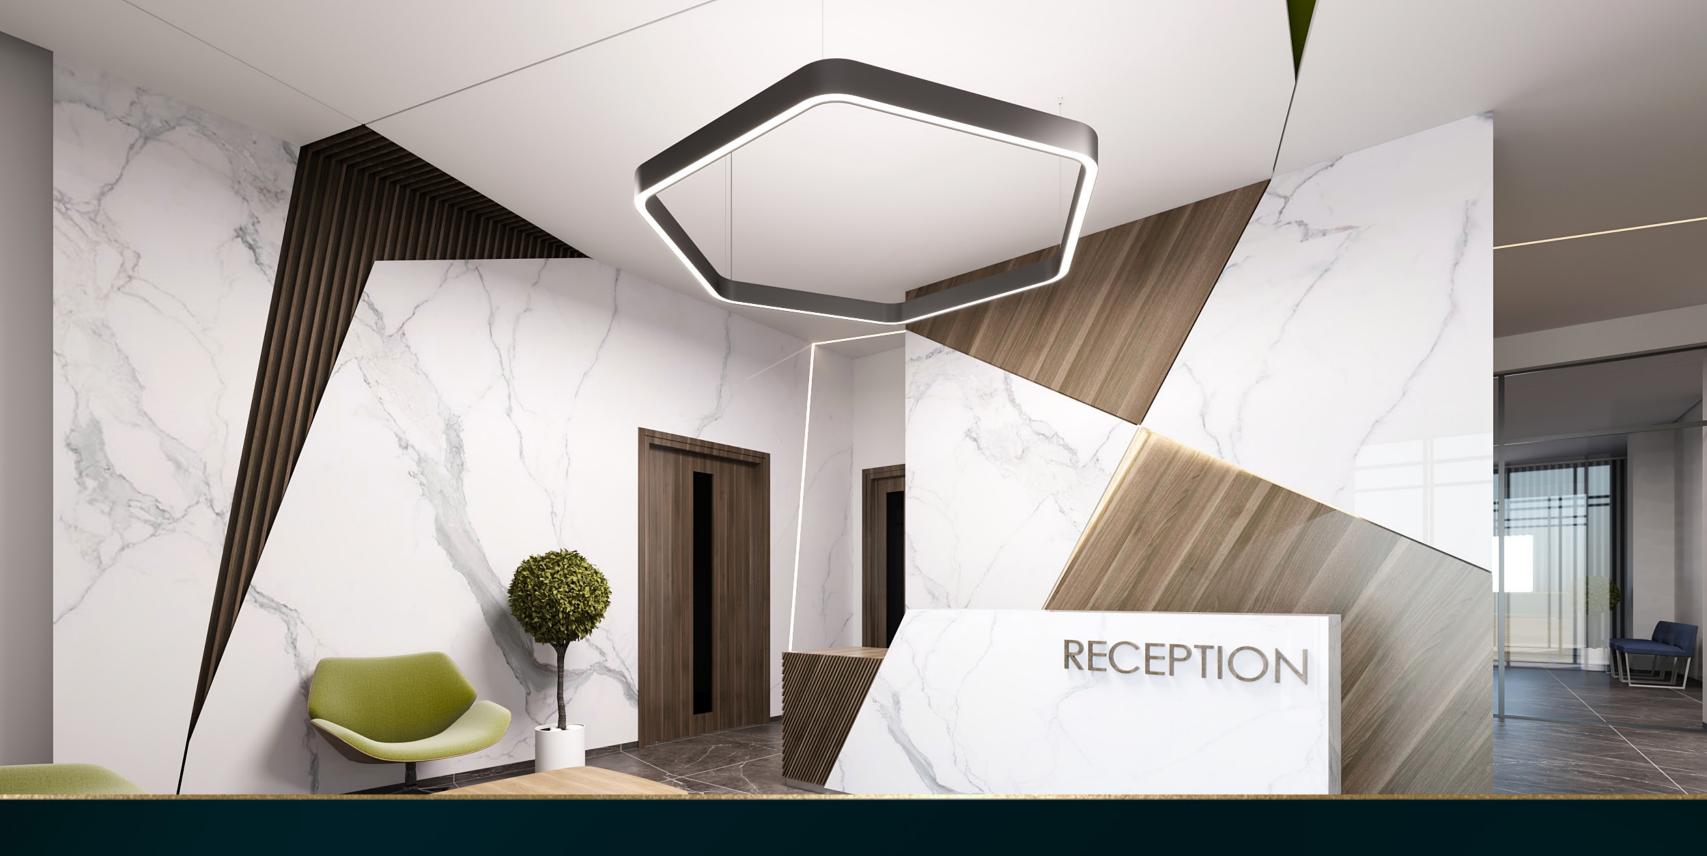

b

HEXAGON

Lines of light transform into a closed-loop six-sided pendant.

A balance between a polygon and a circle, HEXAGON symbolizes harmony.

Add sound-absorbing functionality and another decorative dimension.

Silver Metallic Textured White Black Metallic Textured