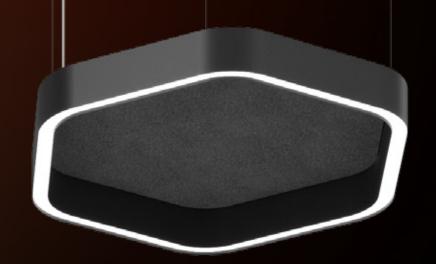

# 3 VERSIONS

PENDANT SURFACE ACOUSTIC

Indirect light provides light uniformity on the ceiling and contributes to the ambient light with no glare.

A balance between a polygon and a circle, HEXAGON symbolizes harmony.

Add sound-absorbing functionality and another decorative dimension.

Silver Metallic Textured White Black Metallic Textured