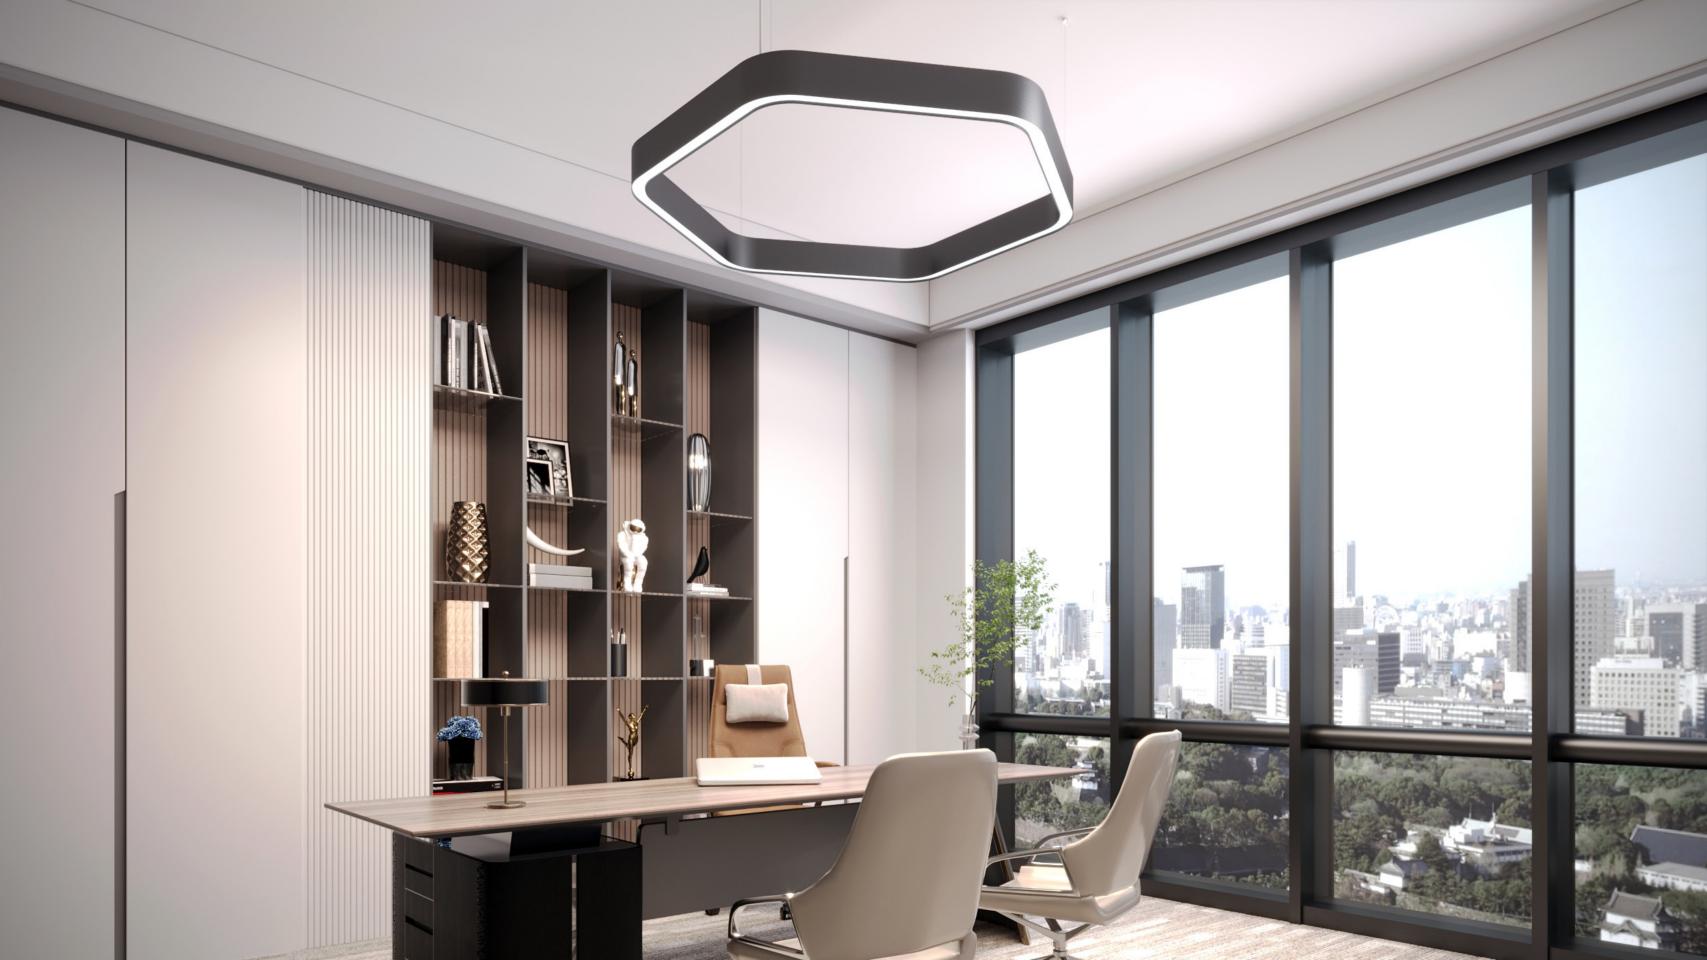

# 3 VERSIONS

PENDANT SURFACE ACOUSTIC

Indirect light provides light uniformity on the ceiling and contributes to the ambient light with no glare.