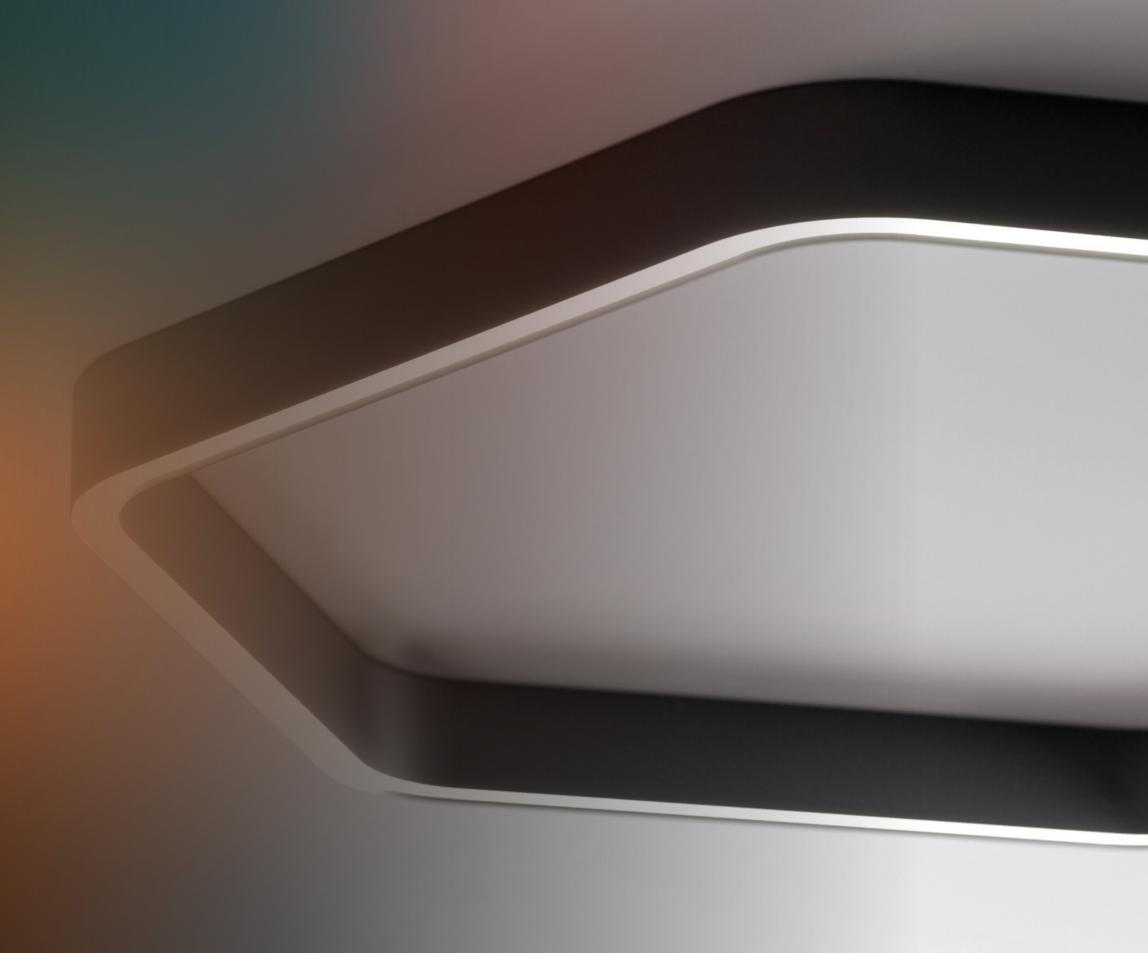

# 3 VERSIONS

PENDANT SURFACE ACOUSTIC

Indirect light provides light uniformity on the ceiling and contributes to the ambient light with no glare.

### LIGHT DISTRIBUTION

#### Direct

Maximum Candela = 2670.024 Located At Horizontal Angle = 0° Vertical Angle = 0° #1 - Vertical Plane Through Horizontal Angles (90° - 270°)

#### Indirect

Maximum Candela = 2152.8 Located At Horizontal Angle = 90° Vertical Angle = 132.5° #1 - Vertical Plane Through Horizontal Angles (90° - 270°)

6 SIZES

Available in 6 sizes ranging from 2ft to 7ft