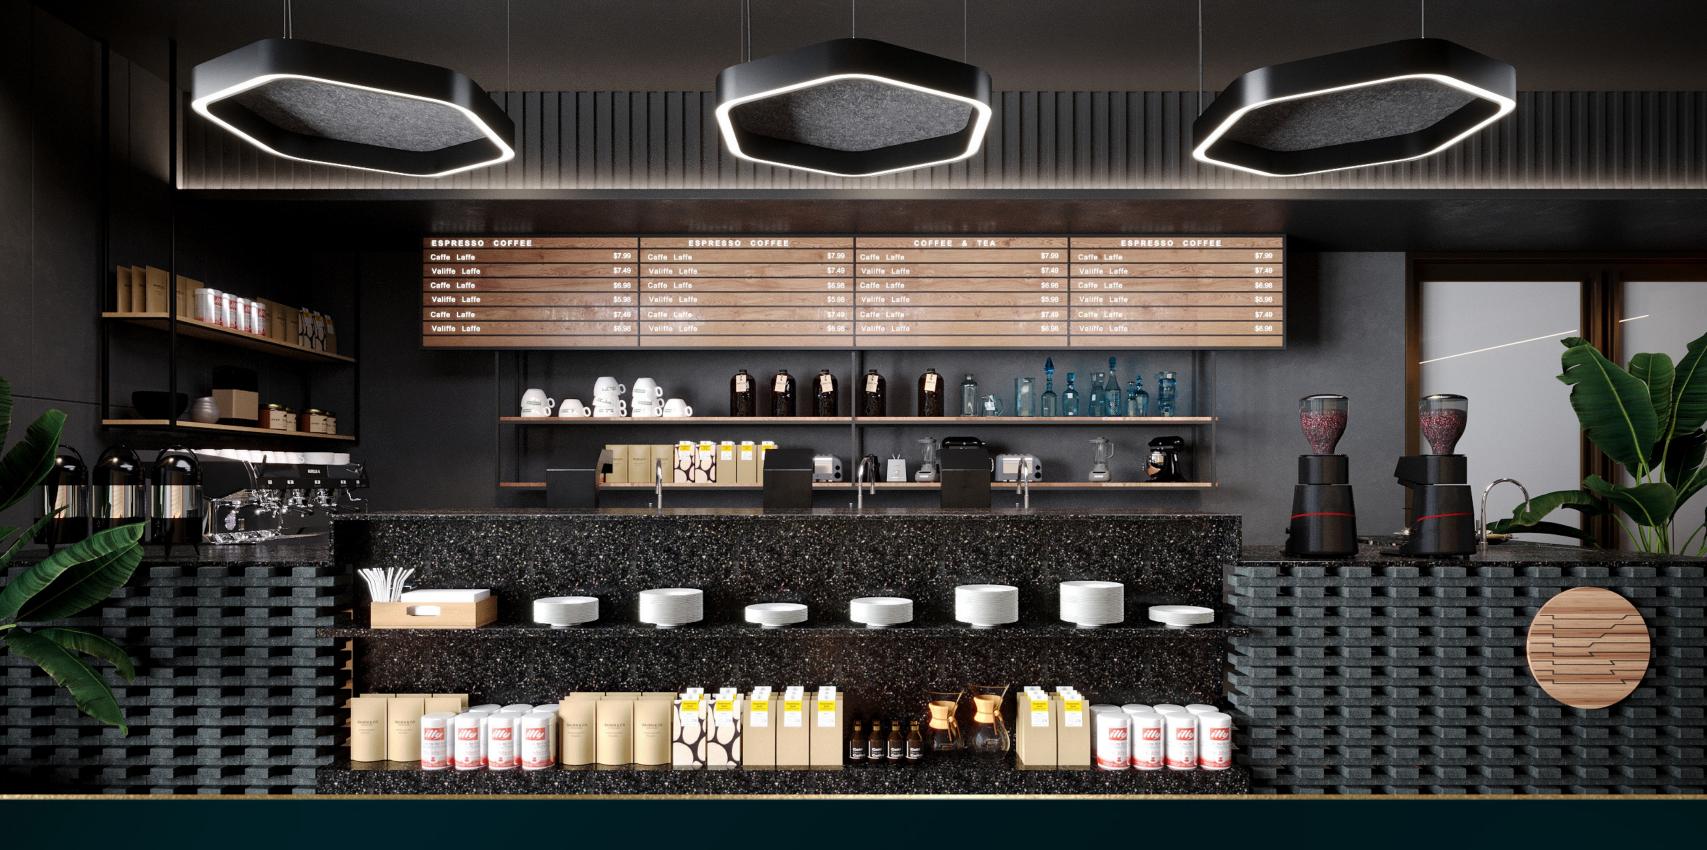

# 3 VERSIONS

PENDANT SURFACE ACOUSTIC

Indirect light provides light uniformity on the ceiling and contributes to the ambient light with no glare.

# ACOUSTICS

6 Colors

Black

Sesame Gray

Light Gray

Blue

Apple Green

White