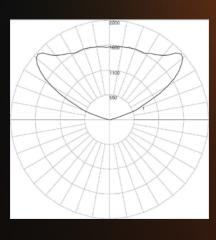

### LIGHT DISTRIBUTION

#### Direct

Maximum Candela = 2670.024 Located At Horizontal Angle = 0° Vertical Angle = 0° #1 - Vertical Plane Through Horizontal Angles (90° - 270°)

#### Indirect

Maximum Candela = 2152.8 Located At Horizontal Angle = 90° Vertical Angle = 132.5° #1 - Vertical Plane Through Horizontal Angles (90° - 270°)

6 SIZES

Available in 6 sizes ranging from 2ft to 7ft