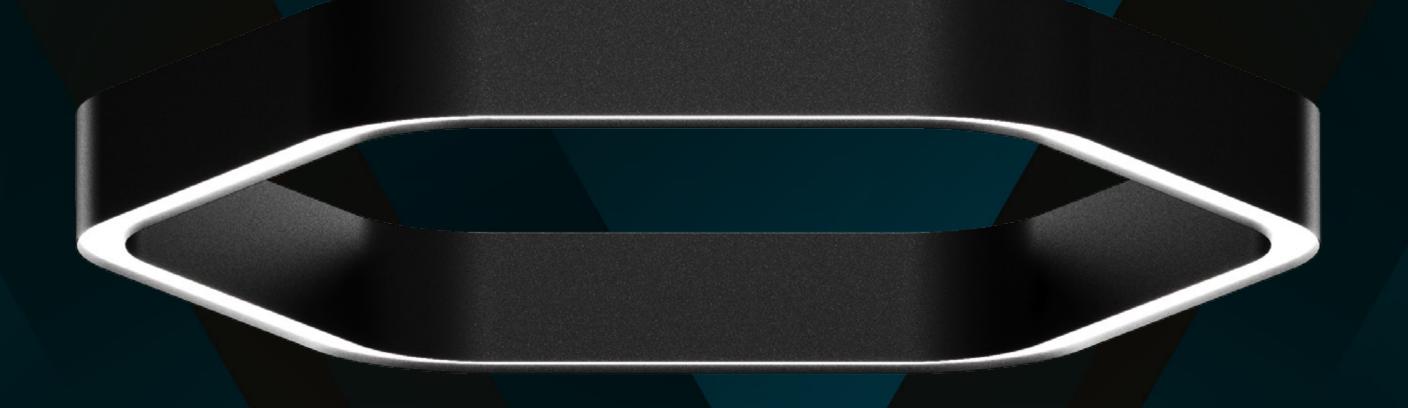

b

HEXAGON

Lines of light transform into a closed-loop six-sided pendant.

A balance between a polygon and a circle, HEXAGON symbolizes harmony.

Add sound-absorbing functionality and another decorative dimension.

Silver Metallic Textured White Black Metallic Textured