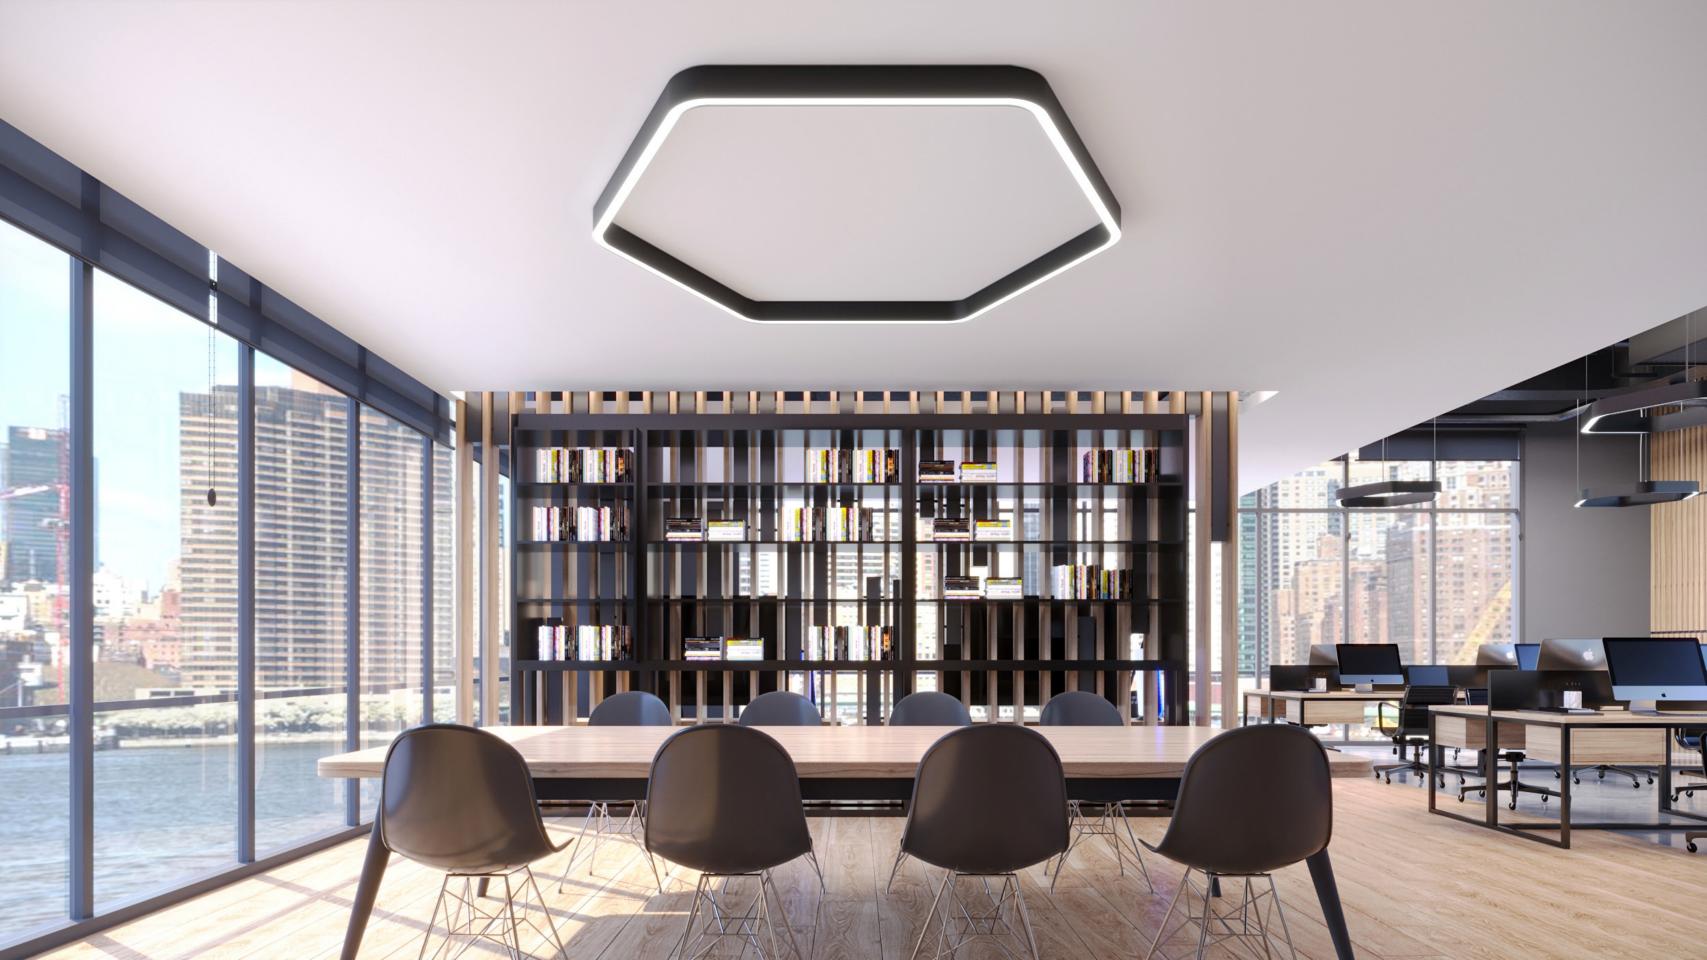

b

HEXAGON

Lines of light transform into a closed-loop six-sided pendant.

# 3 VERSIONS

PENDANT SURFACE ACOUSTIC

Indirect light provides light uniformity on the ceiling and contributes to the ambient light with no glare.

A balance between a polygon and a circle, HEXAGON symbolizes harmony.

Add sound-absorbing functionality and another decorative dimension.

Silver Metallic Textured White Black Metallic Textured