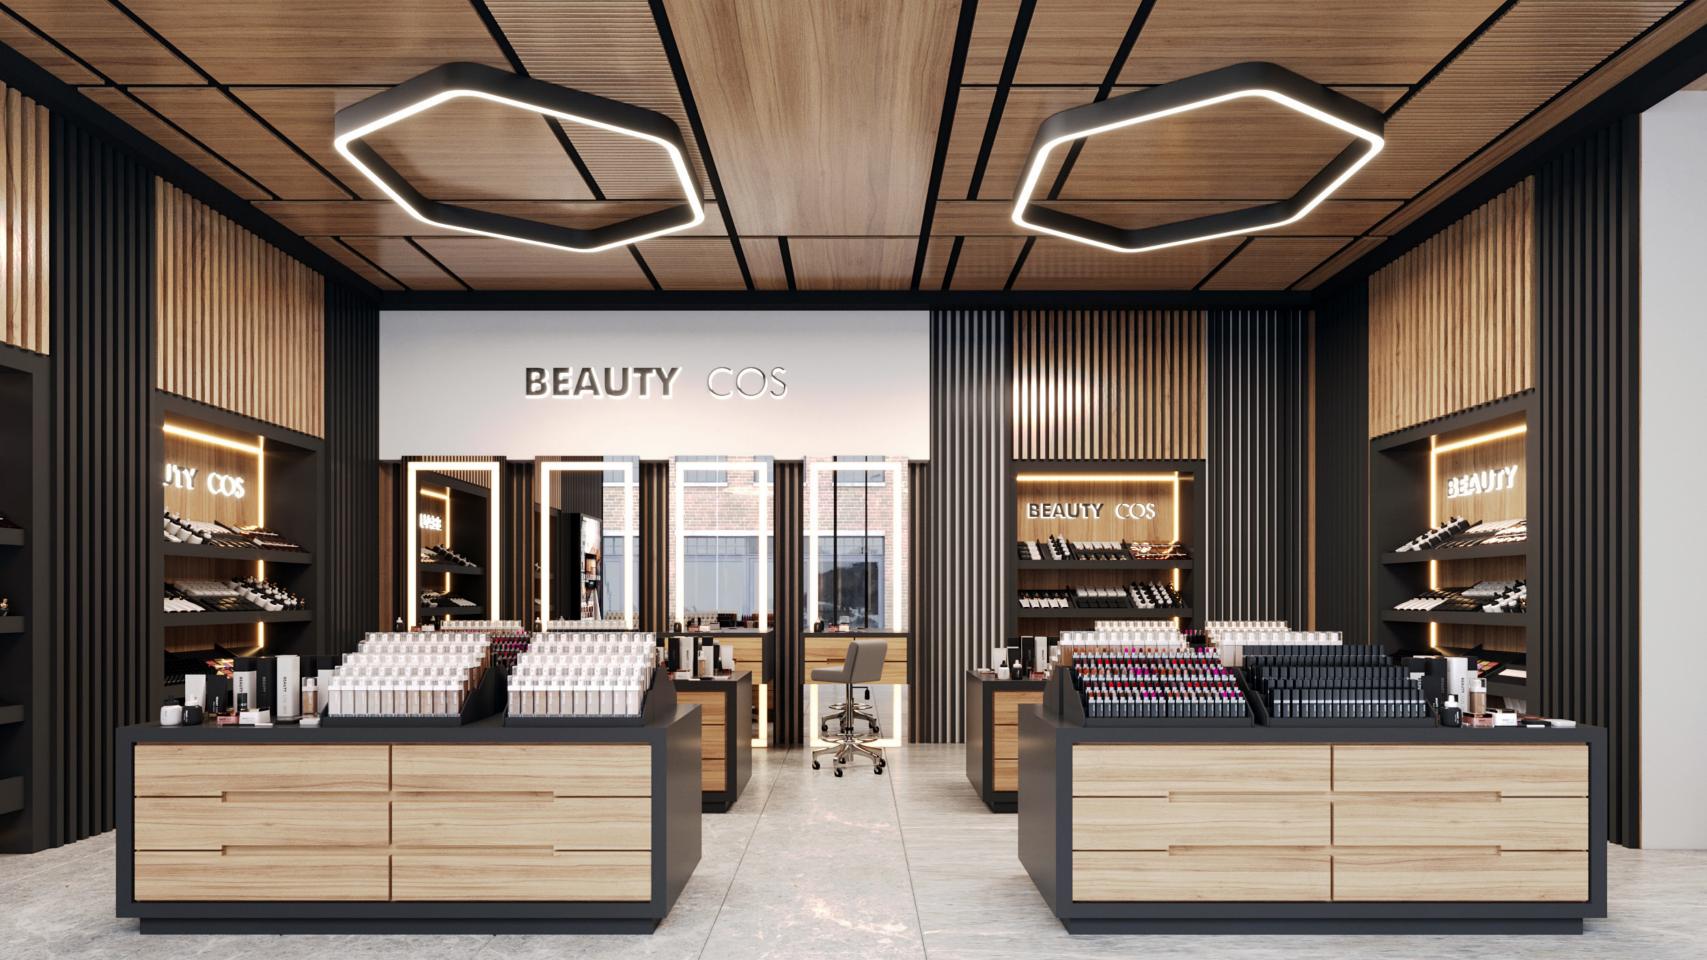

b



HEXAGON



Lines of light transform into a closed-loop six-sided pendant.



# 3 VERSIONS





PENDANT SURFACE ACOUSTIC









Indirect light provides light uniformity on the ceiling and contributes to the ambient light with no glare.



### LIGHT DISTRIBUTION



#### Direct

Maximum Candela = 2670.024 Located At Horizontal Angle = 0° Vertical Angle = 0° #1 - Vertical Plane Through Horizontal Angles (90° - 270°)



#### Indirect

Maximum Candela = 2152.8 Located At Horizontal Angle = 90° Vertical Angle = 132.5° #1 - Vertical Plane Through Horizontal Angles (90° - 270°)







6 SIZES

Available in 6 sizes ranging from 2ft to 7ft





A balance between a polygon and a circle, HEXAGON symbolizes harmony.





Add sound-absorbing functionality and another decorative dimension.







Silver Metallic Textured White Black Metallic Textured





# ACOUSTICS

6 Colors

Black

Sesame Gray

Light Gray

Blue

Apple Green

White





# SPECIFICATIONS

**Circuits** Single | Dual

CCT 3000K | 3500K | 4000K

**CRI** 90+

Dimming 0-10V Dimming 1.0%

Voltage 120/277V

Emergency Remote





Since 1941, we have held a passion for designing cutting-edge professional lighting that changes how spaces are illuminated while upholding the enduring principles of quality and craftsmanship.

Our objective is to work in lockstep with our clients by developing innovative products that meet their variegated design needs and comply with the late