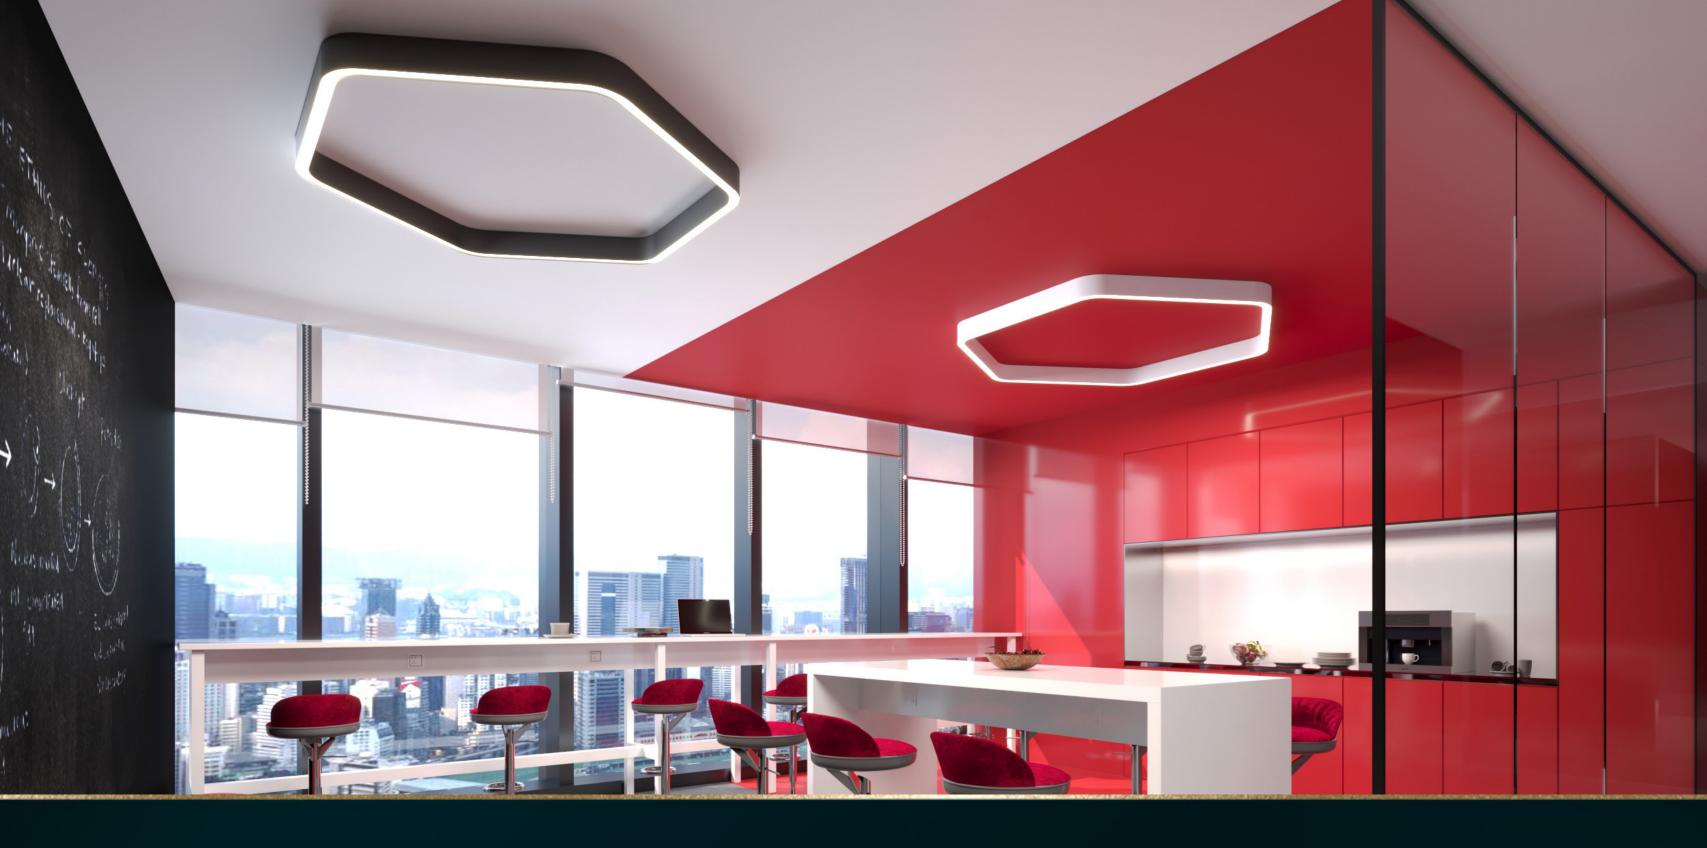

b

HEXAGON

Lines of light transform into a closed-loop six-sided pendant.

# 3 VERSIONS

PENDANT SURFACE ACOUSTIC

Indirect light provides light uniformity on the ceiling and contributes to the ambient light with no glare.

A balance between a polygon and a circle, HEXAGON symbolizes harmony.

Add sound-absorbing functionality and another decorative dimension.

Silver Metallic Textured White Black Metallic Textured