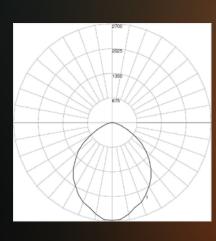

### LIGHT DISTRIBUTION

#### Direct

Maximum Candela = 2670.024 Located At Horizontal Angle = 0° Vertical Angle = 0° #1 - Vertical Plane Through Horizontal Angles (90° - 270°)

#### Indirect

Maximum Candela = 2152.8 Located At Horizontal Angle = 90° Vertical Angle = 132.5° #1 - Vertical Plane Through Horizontal Angles (90° - 270°)

6 SIZES

Available in 6 sizes ranging from 2ft to 7ft