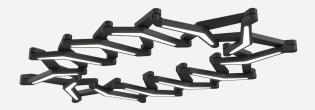

Starburst Quad expands into 3 sizes, each creating a very distinctive shape.

COLLAPSED

PARTIAL EXPANSION

FULLY EXPANDED

FULLY EXPANDED (57" x 23")

As a single pendant, Starburst acts as an illuminated art piece.

When arranged in layers and combinations, a celestial effect is created.

The round version creates a different set of effects while maintaining the circular arrangement when expanding.

COLLAPSED

PARTIAL EXPANSION