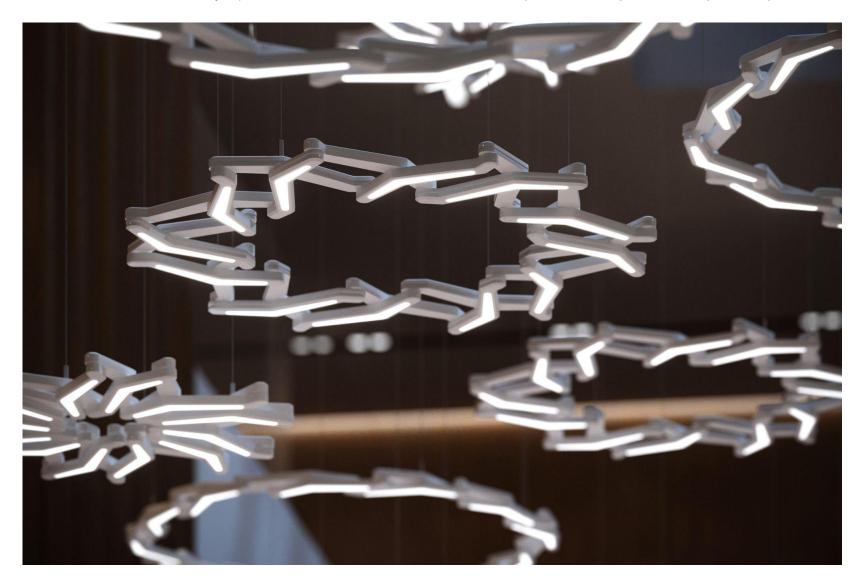

Starburst is a collection of kinetic pendants that when in compact form are semblant of stars which can then manually expand into a larger circle, triangle, or quad.

Starburst in its many forms can blend with both modern and organic interior designs.

The overlapping and interlacing of multiple links create contours that resemble elements of nature and can evoke feelings of well-being and positivity.

When arranged in layers and combinations, a celestial effect is created.

The round version creates a different set of effects while maintaining the circular arrangement when expanding.

COLLAPSED

PARTIAL EXPANSION

Starburst is a distinct luminaire that will transform any space from ordinary to extraordinary.