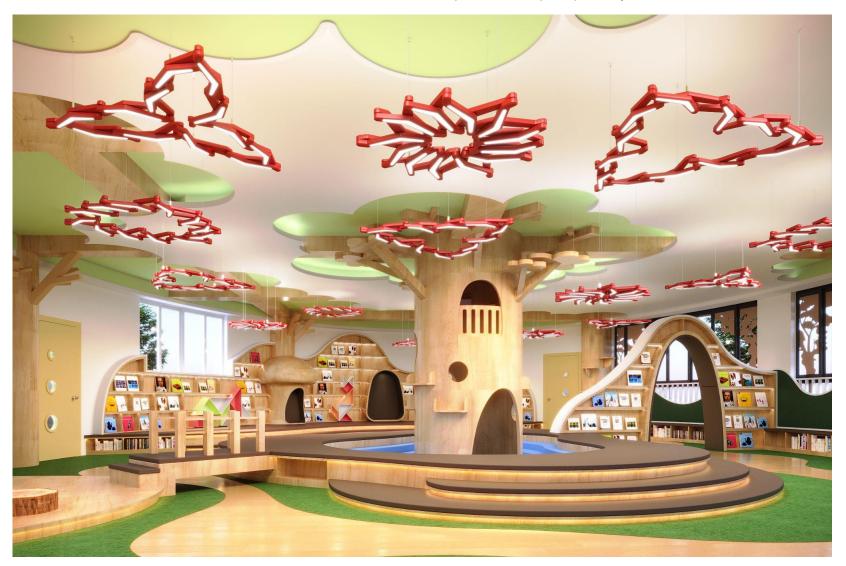

The overlapping and interlacing of multiple links create contours that resemble elements of nature and can evoke feelings of well-being and positivity.

Starburst is a distinct luminaire that will transform any space from ordinary to extraordinary.