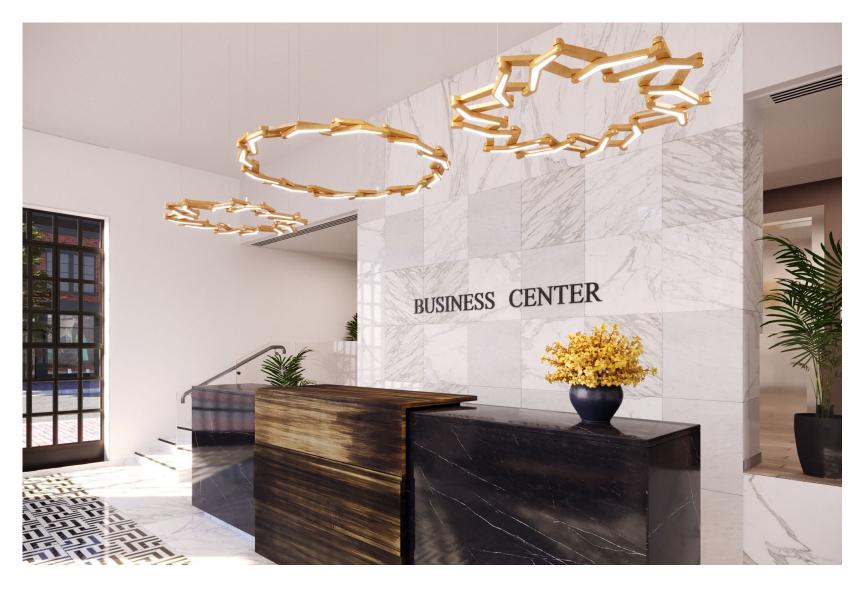

Starburst is a collection of kinetic pendants that when in compact form are semblant of stars which can then manually expand into a larger circle, triangle, or quad.

Starburst in its many forms can blend with both modern and organic interior designs.

Starburst is a distinct luminaire that will transform any space from ordinary to extraordinary.