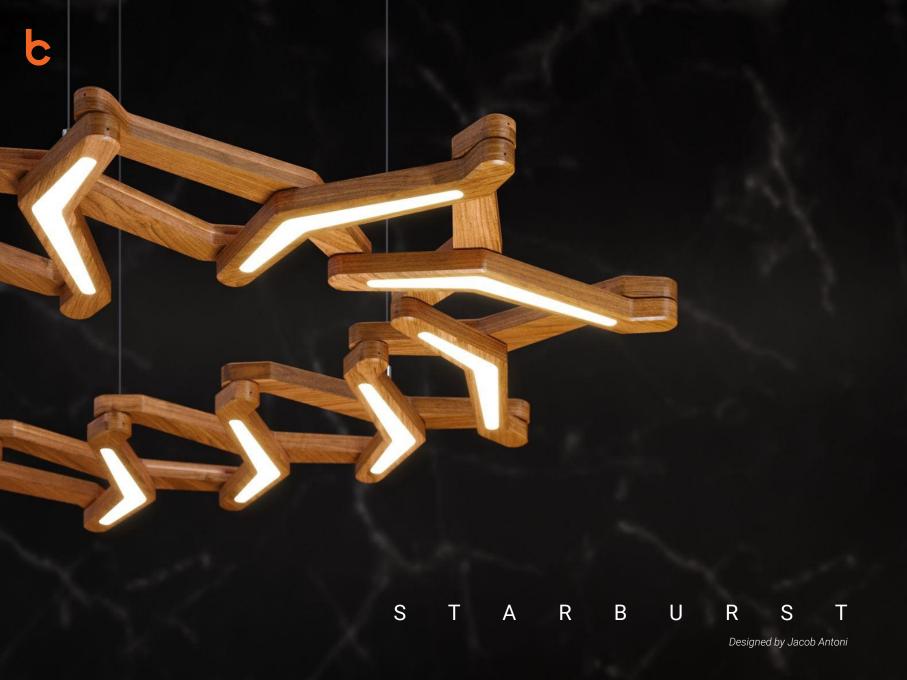

Starburst is a collection of kinetic pendants that when in compact form are semblant of stars which can then manually expand into a larger circle, triangle, or quad.

Starburst in its many forms can blend with both modern and organic interior designs.

The overlapping and interlacing of multiple links create contours that resemble elements of nature and can evoke feelings of well-being and positivity.

### SUSPENDED

The angularity of the links and diffusers complements futuristic themes that communicate innovation, high-tech, and avant-garde.

Starburst is available in 3 shapes; Quad, Round and Triangle.