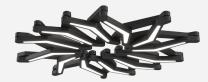

When arranged in layers and combinations, a celestial effect is created.

The round version creates a different set of effects while maintaining the circular arrangement when expanding.

COLLAPSED

PARTIAL EXPANSION

FULLY EXPANDED