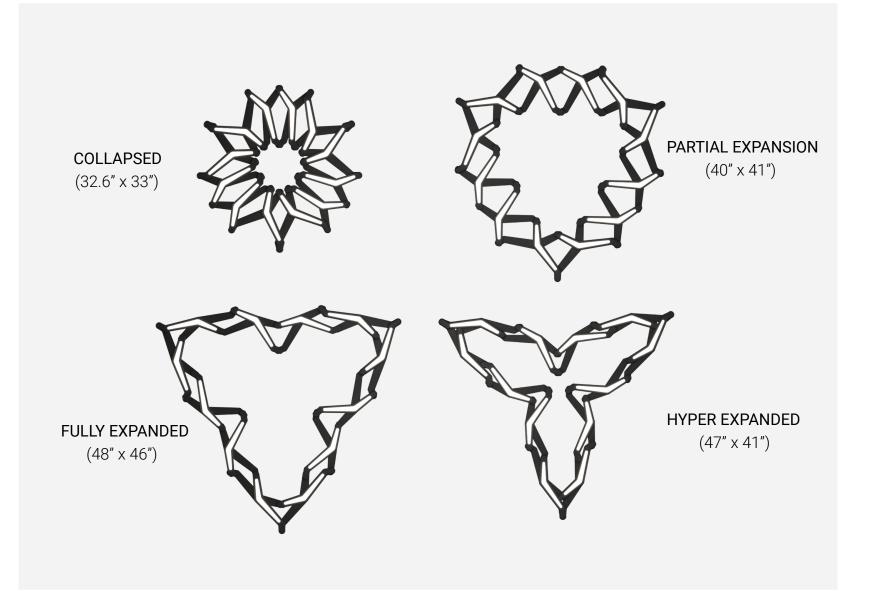

### **STARBURST** RD - BOTTOM VIEW

While edgy and energetic, the triangle nature is softened with the woven design of the Starburst.

Once at full capacity, the triangle can hyperextend into a trillium shape.

COLLAPSED

PARTIAL EXPANSION

FULLY EXPANDED

HYPER EXPANDED