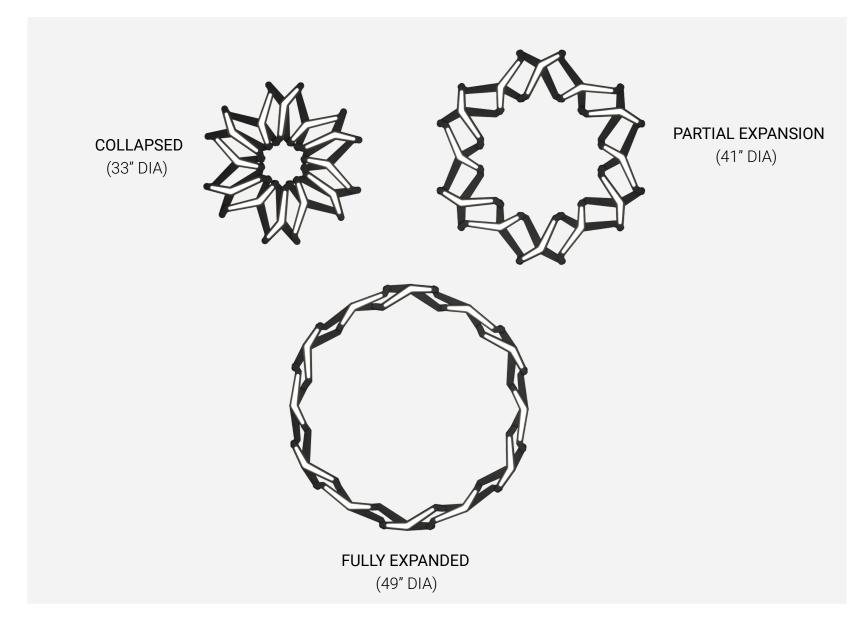

Starburst Quad expands into 3 sizes, each creating a very distinctive shape.

COLLAPSED

PARTIAL EXPANSION

FULLY EXPANDED

FULLY EXPANDED (57" x 23")

As a single pendant, Starburst acts as an illuminated art piece.