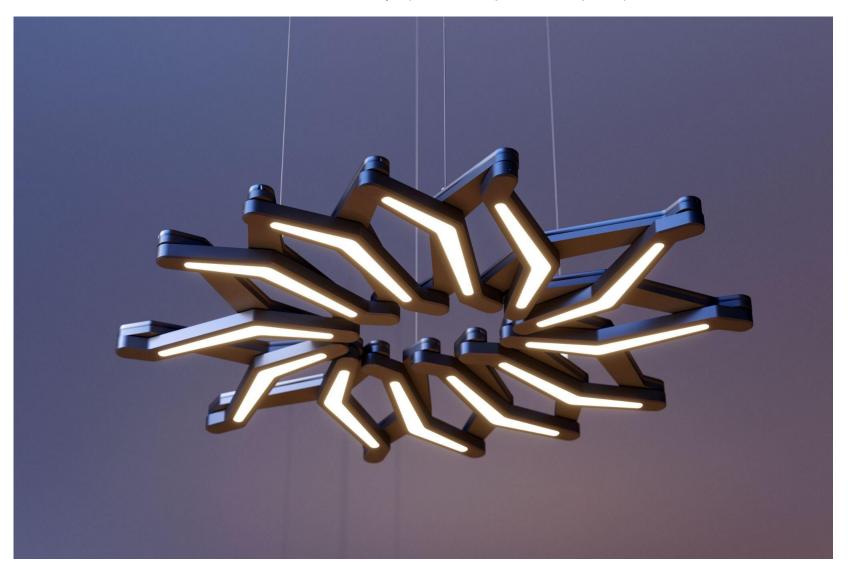

When arranged in layers and combinations, a celestial effect is created.

The round version creates a different set of effects while maintaining the circular arrangement when expanding.

COLLAPSED

PARTIAL EXPANSION

FULLY EXPANDED

### **STARBURST** RD - BOTTOM VIEW

While edgy and energetic, the triangle nature is softened with the woven design of the Starburst.

Once at full capacity, the triangle can hyperextend into a trillium shape.