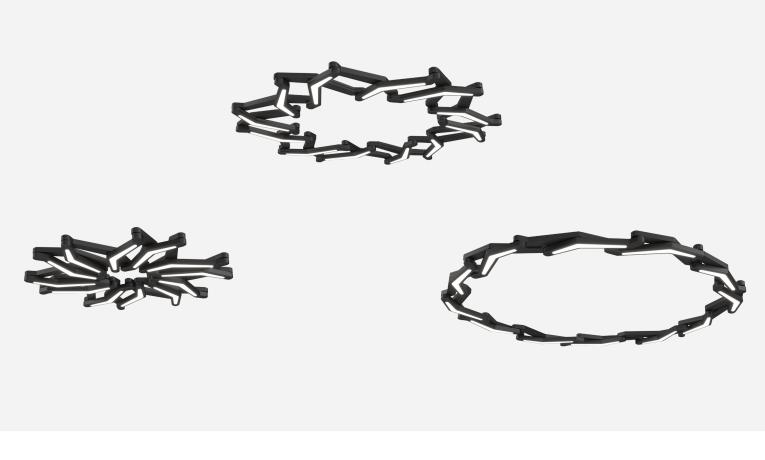

When arranged in layers and combinations, a celestial effect is created.

The round version creates a different set of effects while maintaining the circular arrangement when expanding.

COLLAPSED

PARTIAL EXPANSION

FULLY EXPANDED