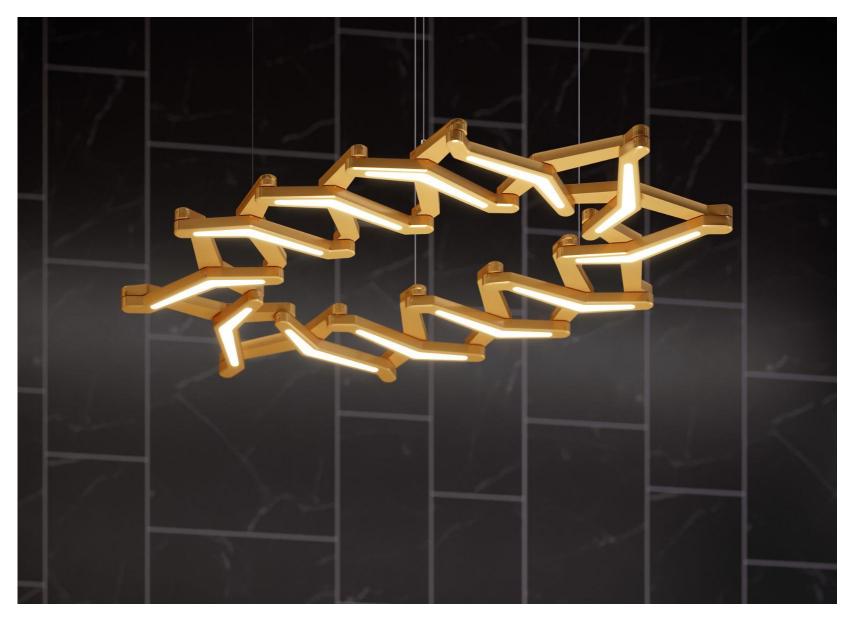

Each shape starts as a circular arrangement and expands into a bigger quad, round or triangle.

Starburst can be manually expanded and contracted after installation, allowing on-site tailoring to fit the design of the space.

Starburst Quad expands into 3 sizes, each creating a very distinctive shape.

COLLAPSED

PARTIAL EXPANSION

FULLY EXPANDED

FULLY EXPANDED (57" x 23")

As a single pendant, Starburst acts as an illuminated art piece.