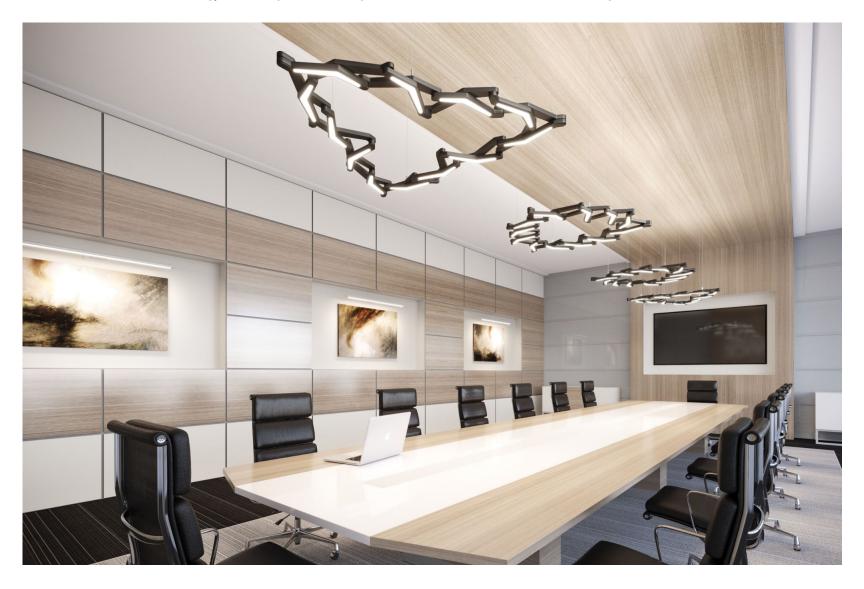

When arranged in layers and combinations, a celestial effect is created.

The round version creates a different set of effects while maintaining the circular arrangement when expanding.

COLLAPSED

PARTIAL EXPANSION

Starburst is a distinct luminaire that will transform any space from ordinary to extraordinary.