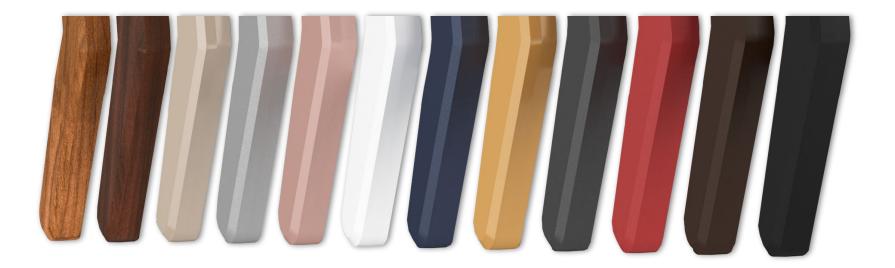

# Colors are extremely powerful for evoking the sentiment of a space. Starburst is available in all our standard decorative finishes including our wood grain options.

Wood Grain - Light Cherry Wood Grain - Dark Walnut Champagne Metallic Silver Metallic Textured Copper Metallic White Midnight Blue Metallic Textured Gold Metallic Charcoal Metallic Textured Red Metallic Textured Bronze Metallic Textured Black Metallic Textured