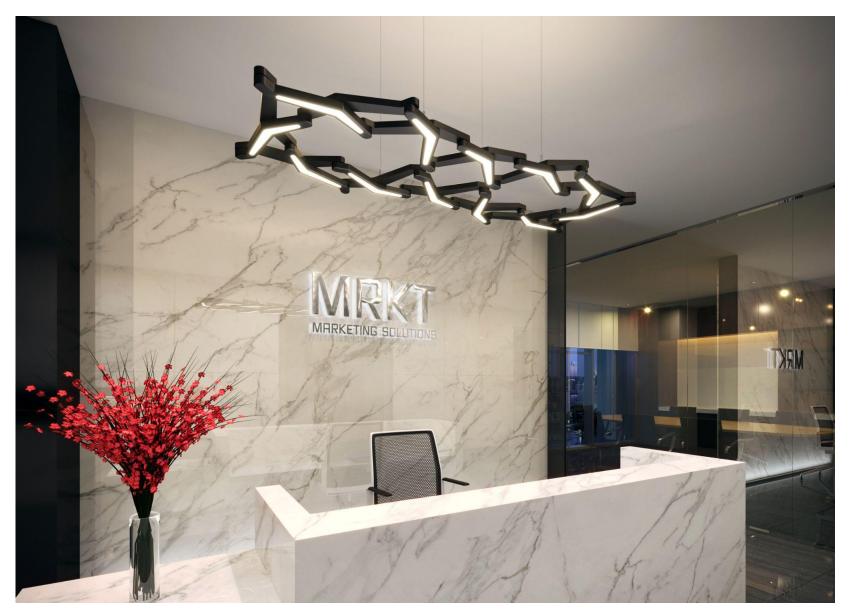

Starburst is a collection of kinetic pendants that when in compact form are semblant of stars which can then manually expand into a larger circle, triangle, or quad.

Starburst in its many forms can blend with both modern and organic interior designs.

The overlapping and interlacing of multiple links create contours that resemble elements of nature and can evoke feelings of well-being and positivity.

### SUSPENDED

The angularity of the links and diffusers complements futuristic themes that communicate innovation, high-tech, and avant-garde.

Starburst is available in 3 shapes; Quad, Round and Triangle.

Starburst is a distinct luminaire that will transform any space from ordinary to extraordinary.