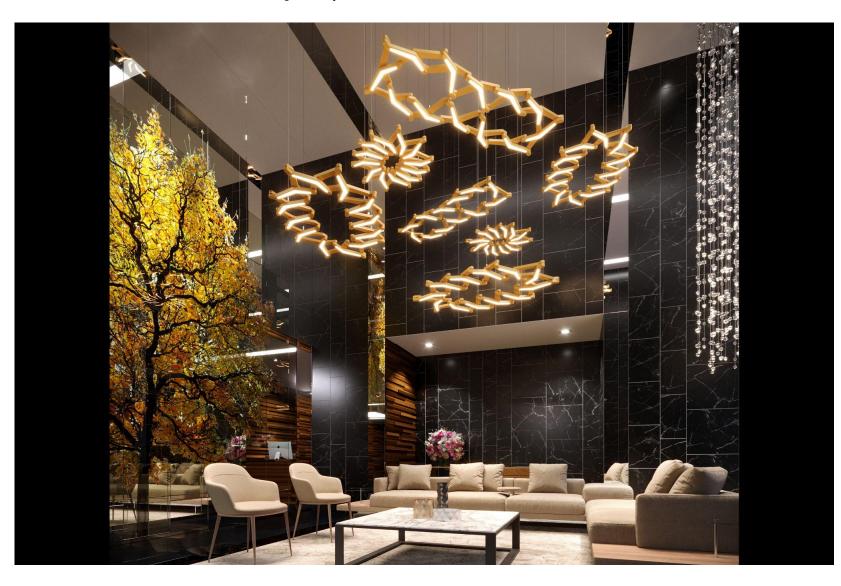

When arranged in layers and combinations, a celestial effect is created.

The round version creates a different set of effects while maintaining the circular arrangement when expanding.

COLLAPSED

PARTIAL EXPANSION