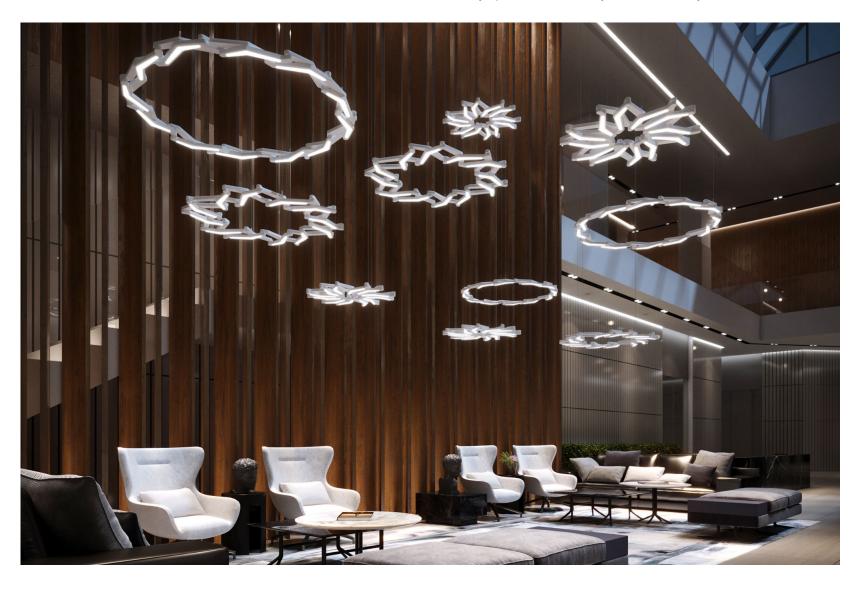

Starburst is a collection of kinetic pendants that when in compact form are semblant of stars which can then manually expand into a larger circle, triangle, or quad.

Starburst in its many forms can blend with both modern and organic interior designs.

When arranged in layers and combinations, a celestial effect is created.

The round version creates a different set of effects while maintaining the circular arrangement when expanding.

COLLAPSED

PARTIAL EXPANSION

Starburst is a distinct luminaire that will transform any space from ordinary to extraordinary.