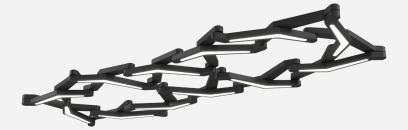

### **STARBURST** RD - BOTTOM VIEW

While edgy and energetic, the triangle nature is softened with the woven design of the Starburst.

Once at full capacity, the triangle can hyperextend into a trillium shape.

COLLAPSED

PARTIAL EXPANSION

FULLY EXPANDED

HYPER EXPANDED