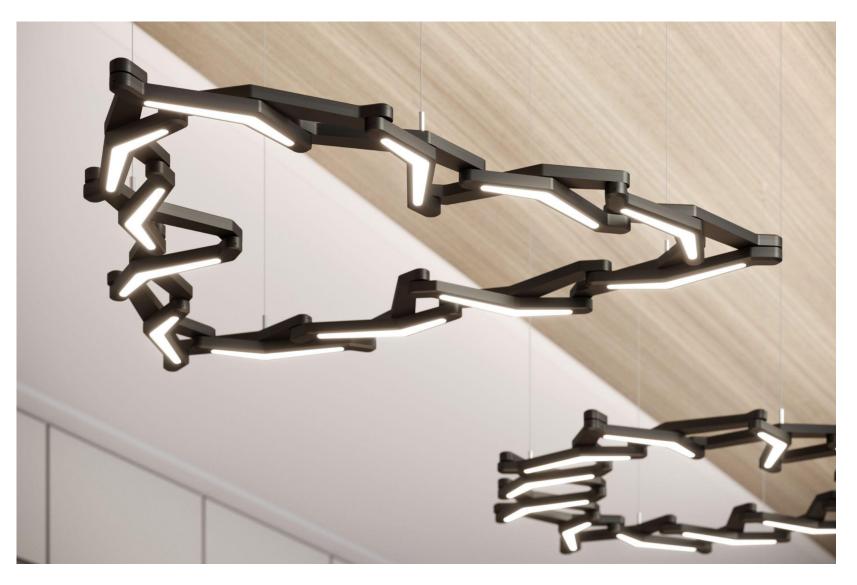

Starburst is a collection of kinetic pendants that when in compact form are semblant of stars which can then manually expand into a larger circle, triangle, or quad.

Starburst in its many forms can blend with both modern and organic interior designs.

The overlapping and interlacing of multiple links create contours that resemble elements of nature and can evoke feelings of well-being and positivity.

### SUSPENDED

The angularity of the links and diffusers complements futuristic themes that communicate innovation, high-tech, and avant-garde.

Starburst is available in 3 shapes; Quad, Round and Triangle.

Each shape starts as a circular arrangement and expands into a bigger quad, round or triangle.

Starburst can be manually expanded and contracted after installation, allowing on-site tailoring to fit the design of the space.