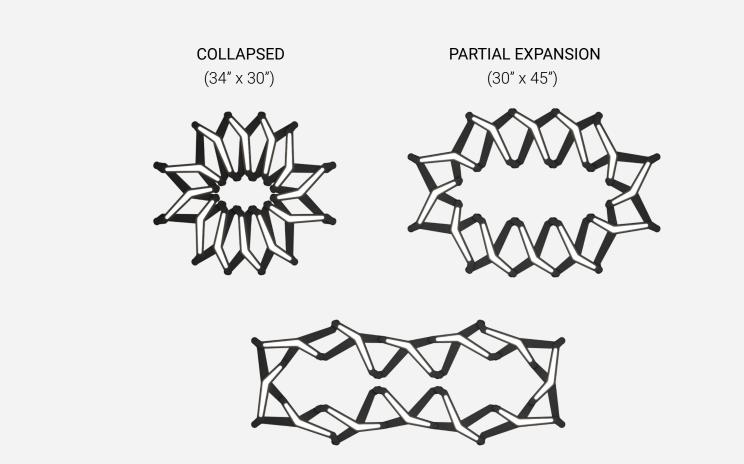

Starburst Quad expands into 3 sizes, each creating a very distinctive shape.

COLLAPSED

PARTIAL EXPANSION

FULLY EXPANDED

FULLY EXPANDED (57" x 23")

As a single pendant, Starburst acts as an illuminated art piece.

When arranged in layers and combinations, a celestial effect is created.

The round version creates a different set of effects while maintaining the circular arrangement when expanding.

COLLAPSED

PARTIAL EXPANSION