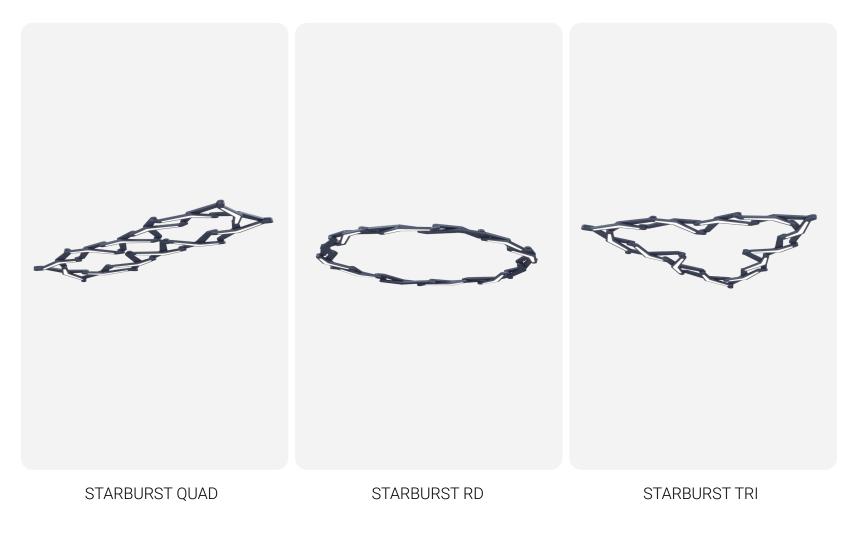

### SUSPENDED

The angularity of the links and diffusers complements futuristic themes that communicate innovation, high-tech, and avant-garde.

Starburst is available in 3 shapes; Quad, Round and Triangle.

Each shape starts as a circular arrangement and expands into a bigger quad, round or triangle.

Starburst can be manually expanded and contracted after installation, allowing on-site tailoring to fit the design of the space.

Starburst Quad expands into 3 sizes, each creating a very distinctive shape.

COLLAPSED

PARTIAL EXPANSION

FULLY EXPANDED

FULLY EXPANDED (57" x 23")

As a single pendant, Starburst acts as an illuminated art piece.

When arranged in layers and combinations, a celestial effect is created.

The round version creates a different set of effects while maintaining the circular arrangement when expanding.

COLLAPSED

PARTIAL EXPANSION

FULLY EXPANDED

### **STARBURST** RD - BOTTOM VIEW

While edgy and energetic, the triangle nature is softened with the woven design of the Starburst.

Once at full capacity, the triangle can hyperextend into a trillium shape.

COLLAPSED

PARTIAL EXPANSION

FULLY EXPANDED

HYPER EXPANDED