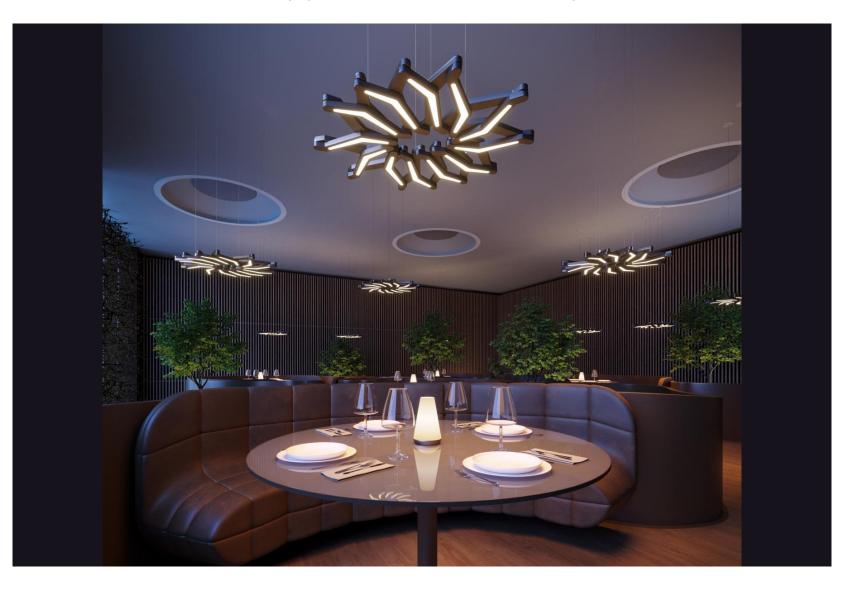

Starburst is a collection of kinetic pendants that when in compact form are semblant of stars which can then manually expand into a larger circle, triangle, or quad.

Starburst in its many forms can blend with both modern and organic interior designs.

The overlapping and interlacing of multiple links create contours that resemble elements of nature and can evoke feelings of well-being and positivity.

When arranged in layers and combinations, a celestial effect is created.

The round version creates a different set of effects while maintaining the circular arrangement when expanding.

COLLAPSED

PARTIAL EXPANSION