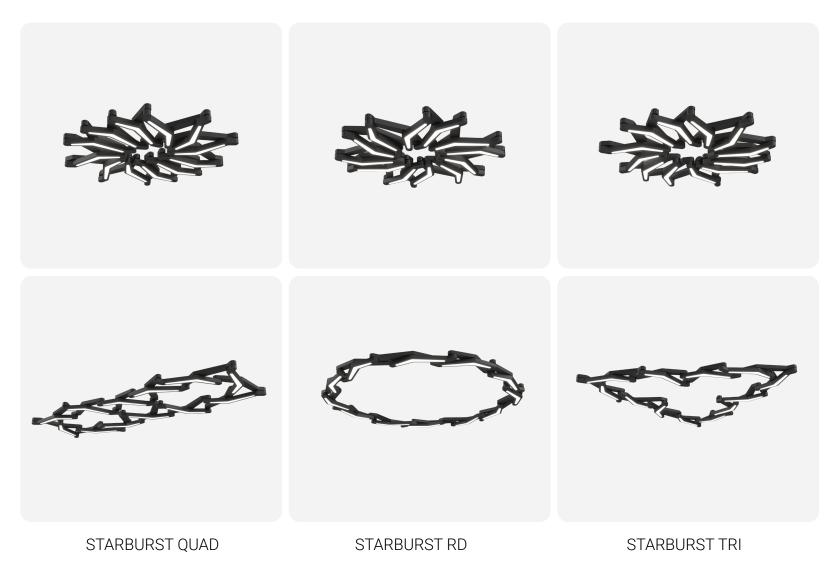

Each shape starts as a circular arrangement and expands into a bigger quad, round or triangle.

Starburst can be manually expanded and contracted after installation, allowing on-site tailoring to fit the design of the space.

Starburst Quad expands into 3 sizes, each creating a very distinctive shape.

COLLAPSED

PARTIAL EXPANSION

FULLY EXPANDED

FULLY EXPANDED (57" x 23")

As a single pendant, Starburst acts as an illuminated art piece.

When arranged in layers and combinations, a celestial effect is created.

The round version creates a different set of effects while maintaining the circular arrangement when expanding.

COLLAPSED

PARTIAL EXPANSION

FULLY EXPANDED

### **STARBURST** RD - BOTTOM VIEW

While edgy and energetic, the triangle nature is softened with the woven design of the Starburst.

Once at full capacity, the triangle can hyperextend into a trillium shape.

COLLAPSED

PARTIAL EXPANSION

FULLY EXPANDED

HYPER EXPANDED