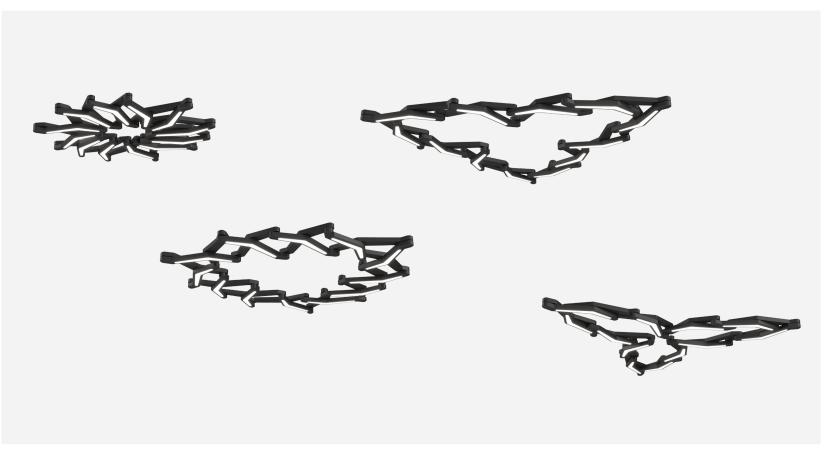

### **STARBURST** RD - BOTTOM VIEW

While edgy and energetic, the triangle nature is softened with the woven design of the Starburst.

Once at full capacity, the triangle can hyperextend into a trillium shape.

COLLAPSED

PARTIAL EXPANSION

FULLY EXPANDED

HYPER EXPANDED