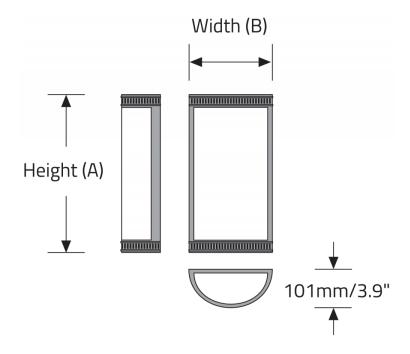

## WINDSOR™ - WALL SURFACE



Project Name:

Fixture Type:

Fixture Code: Quantities:

**AB** Antique Brass

A. LUMINAIRE

**591110** 591110 **591141** 591141

B. CCT

**30** 3000K (min 80 CRI) 35 3500K (min 80 CRI) 40 4000K (min 80 CRI)

**C. DIFFUSER** 

**OP** Opal FW White faux alabaster FB Beige faux alabaster

D. FINISH

MB Metallic Bronze MS Silver Metallic

SB Satin Brass **SN** Satin Nickel **OT** Other painted finish (RAL number F40 Other Non-RAL painted finish

required)

**PB** Polished Brass

(sample chip required)

OT & BL1 have a one time set-up charge regardless of quantity.

## WINDSOR™ - WALL SURFACE

## **DIMENSIONAL DIAGRAMS**