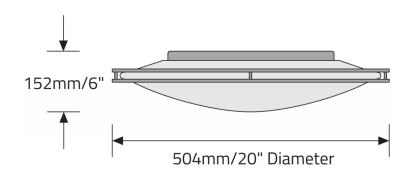

min 80 CRI) | <b>40</b> 4000K (min 80 CRI)                   |                                                                |
| C. FINISH                    |                              |                                                |                                                                |
| WH White                     | BM Bronze Metallic Textured  | MS Silver Metallic                             | PC Polished Chrome                                             |
| SC Satin Chrome              | SN Satin Nickel              | F39 Other painted finish (RAL number required) | <b>F40</b> Other Non-RAL painted finish (sample chip required) |

F39 & F40 have a one time set-up charge regardless of quantity.

# TRILOGY HALO<sup>™</sup> - CEILING SURFACE

### DIMENSIONAL DIAGRAMS