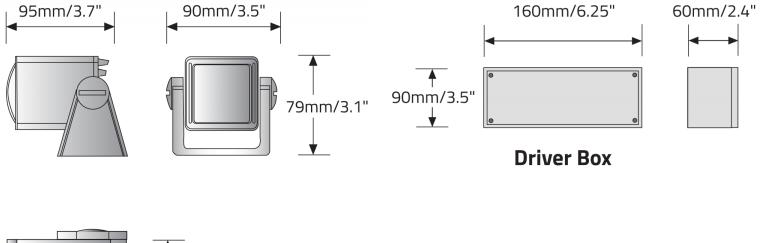

|               |                                                                      |                      |               |
| C. HOUSING                                                           |               |                                                                      |                      |               |
| <b>661090</b> Driver and Housing for a maximum of 2 Blade luminaires |               | <b>661091</b> Driver and Housing for a maximum of 4 Blade luminaires |                      |               |

### 1. Required

1. Required

#### **D. ACCESSORIES**

661100 Additional Cable Gland (Driver enclosure requires drilling on site by contractor) 661120 Picket for ground installation



# **BLADE<sup>™</sup>** - WALL SURFACE EXTERIOR

### DIMENSIONAL DIAGRAMS