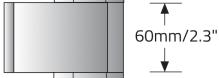

|               |                                                                      |                      |               |
| C. HOUSING                                                           |               |                                                                      |                      |               |
| <b>661090</b> Driver and Housing for a maximum of 2 Blade luminaires |               | <b>661091</b> Driver and Housing for a maximum of 4 Blade luminaires |                      |               |

### 1. Required

1. Required

#### **D. ACCESSORIES**

661100 Additional Cable Gland (Driver enclosure requires drilling on site by contractor) 661120 Picket for ground installation



# **BLADE<sup>™</sup>** - WALL SURFACE EXTERIOR

### DIMENSIONAL DIAGRAMS