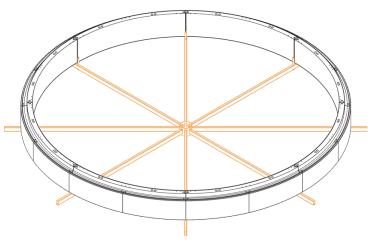

### **C. SUSPENSION**

**LP** Low Profile Pd (8 suspension cables connected to the central joint)

**AP** Adjust. Pd (8 cables connected to central joint & 4 adjust. cables)

**CM** Ceiling Mount (8 suspension cables

### **DIMENSIONAL DIAGRAMS**

Umbrella tool for assembly

**Low Profile Pendant option** 

**150A031VE UMBRELLA** 