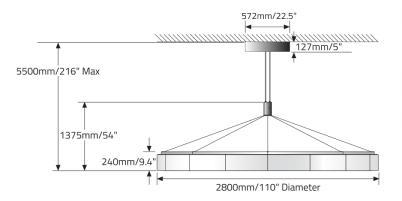

# 5500mm/216" Max 1375mm/54" 240mm/9.4" 2800mm/110" Diameter

Adjustable Pendant with IPSDX option

Adjustable Pendant with RPSDX option

Ceiling Mounting with IPSDX option

Ceiling Mounting with RPSDX option