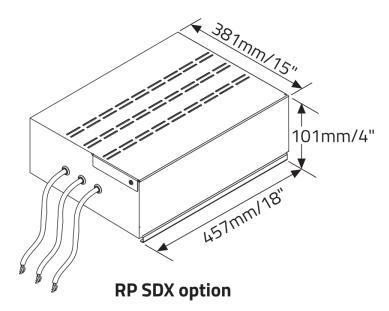

### **B. POWER SUPPLY**

**IPSDX** Integral Power Supply with DMX Interface

**RPSDX** Remote Power Supply with DMX Interface