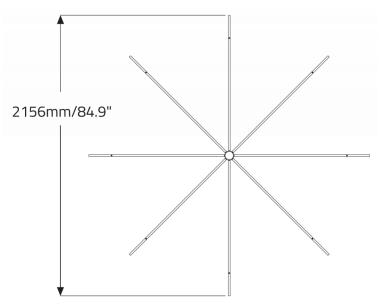

### **C. SUSPENSION**

**LP** Low Profile Pd (8 suspension cables connected to the central joint)

**AP** Adjust. Pd (8 cables connected to central joint & 4 adjust. cables)

**CM** Ceiling Mount (8 suspension cables

# 5500mm/216" Max 1375mm/54" 240mm/9.4" 2800mm/110" Diameter

Adjustable Pendant with IPSDX option

Adjustable Pendant with RPSDX option

Ceiling Mounting with IPSDX option

Ceiling Mounting with RPSDX option