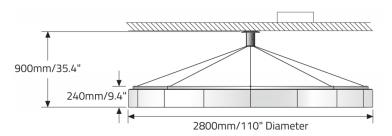

### **DIMENSIONAL DIAGRAMS**

Umbrella tool for assembly

**Low Profile Pendant option** 

**150A031VE UMBRELLA** 