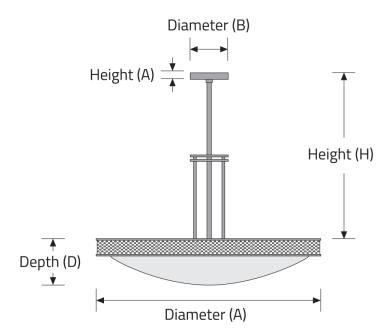

min 80 CRI)

C. FINISH

WH White MB Metallic Bronze MS Silver Metallic PC Polished Chrome

**SB** Satin Brass **SC** Satin Chrome **SN** Satin Nickel **OT** Other painted finish (RAL number

required)

**F40** Other Non-RAL painted finish (sample chip required)

OT & BL1 have a one time set-up charge regardless of quantity.

#### **D. DIFFUSER**

**OP** Opal

#### E. DIMMING

**DA** DALI Drivers **DX** DMX Drivers

F. OPTIONS

**RE** Remote Emergency (max distance **CB** Cradle Bars **SW** Swivel Canopy (42 degrees)

10 ft, 120/277V)

### **G. SUSPENSION LENGTH**

**S1** 6" Additional Suspension Length **S2** 12" Additional Suspension Length **S3** 18" Additional Suspension Length **S4** 24" Additional Suspension Length

Fixture Type:

# ZEDOS PM™ - SUSPENDED

## **DIMENSIONAL DIAGRAMS**