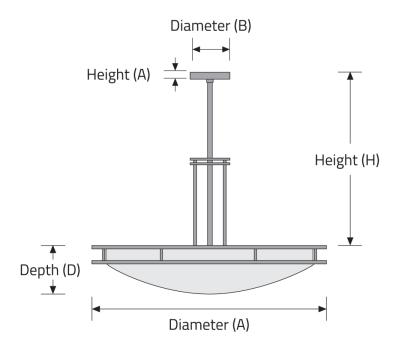

|                                                      |
| <b>RE</b> Remote Emerg<br>10 ft, 120/277V)                     | gency (man distance | <b>CB</b> Cradle Bars               | SW Swivel Canopy (42 degrees)       |                                                      |
| G. SUSPENSION LENGTHS                                          |                     |                                     |                                     |                                                      |
| <b>S1</b> 6" Additional S                                      | uspension Length    | S2 12" Additional Suspension Length | S3 18" Additional Suspension Length | <b>S4</b> 24" Additional Suspension Length           |

## ZEDOS SR<sup>™</sup> - SUSPENDED

## DIMENSIONAL DIAGRAMS