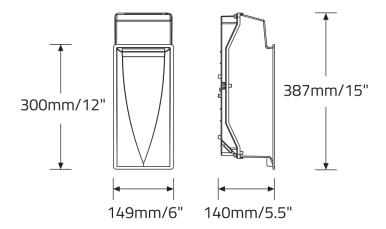

based on 3000K (min 80 CRI).

### **MOUNTING & OPTICS**



Ext-Wall Recessed Uplight



Ext-Wall Recessed Downlight



**External Screws** 

One piece silicone.

Recessed housing

Die formed stainless steel.

HPF electronic 120-277V (EU-240V).

Stainless steel.

Gaskets

Drivers

Assymetrical

#### **HOW TO ORDER**

#### **A. LUMINAIRE**

**8306501** 16W LED, 1215 lms

B. CCT

**30** 3000K (min 80 CRI) **40** 4000K (min 80 CRI)

C. FINISH

BL Black AG Anthracite Gray GR Light Gray (RAL 9006)

#### D. SPEICFY ROUGH-IN HOUSING (REQUIRED)

8306590 Rough-In Housing

#### **E. OPTIONS**

**DB** Dimming (0-10V, 10%, 120V only)

#### **TECHNICAL DATA**

#### **LUMINAIRE**

Code 8306501 Distibution 16W LED **Delivered Ims** 1215 LPW 76

#### **APPROVALS**











#### **DIMENSIONAL DIAGRAMS**