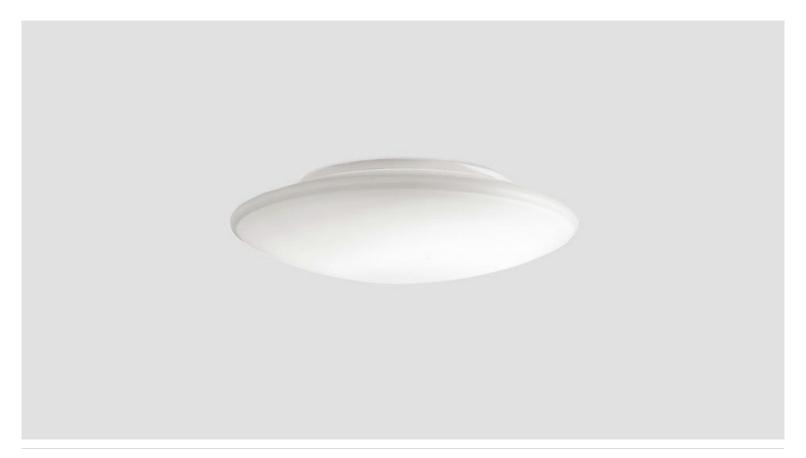

#### **GENERAL SPECIFICATION**

Body and trim

Steel and aluminum.

Diffuser

Three ply satin opal glass.

Luminaire orientation

Ceiling or wall mounted.

**Delivered Lumens** 

Delivered lumens & LPW based on 3000K (min 80 CRI).

Finish

Back plate, powder coated gloss white.

**Drivers** 

HPF electronic, 120/277V (EU-240V). 0-10V, 1% dimming standard.

Mechanical

Mounts directly to a junction box (by others - North America only).

#### **LUMINAIRE**

Code 635220 Power (LED) 21W **Delivered Ims** 1240 LPW 59 14lb Weight