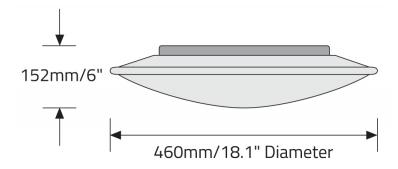

ply satin opal glass.

Luminaire orientation

Ceiling or wall mounted.

**Delivered Lumens** 

Delivered lumens & LPW based on 3000K (min 80 CRI).

Finish

Back plate, powder coated gloss white.

**Drivers** 

HPF electronic, 120/277V (EU-240V). 0-10V, 1% dimming standard.

Mechanical

Mounts directly to a junction box (by others - North America only).

Approvals

Damp Location (Indoor use only).

#### **MOUNTING & OPTICS**





Ceiling Direct/Indirect

Direct-indirect

## **HOW TO ORDER**

#### **A. LUMINAIRE**

**635220** 21W, 1240 lms

B. CCT

**30** 3000K (min 80 CRI) 35 3500K (min 80 CRI) 40 4000K (min 80 CRI)

#### **TECHNICAL DATA**

#### **LUMINAIRE**

Code 635220 Power (LED) 21W **Delivered Ims** 1240 LPW 59 14lb Weight

#### **APPROVALS**











## **DIMENSIONAL DIAGRAMS**