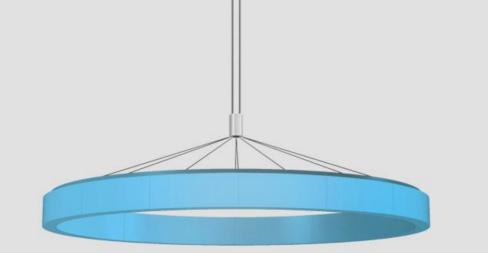

#### Housing

Round metal frame consisting of modules combined together for electrical and mechanical connection. Bubbles supplied in the following diameters: 600mm (23.6") 1000mm (39.4") and 1800mm (70.9").

#### **MOUNTING & OPTICS**

Suspended 2 sides

#### Power cables

Luminaires supplied with 7.8m/20' of cable. Cables can be extended to a maximum overall distance of 20m/64'. *Custom cable lengths can be supplied to special order.* 

**Mechanical** Luminaires mount directly over a junction box.