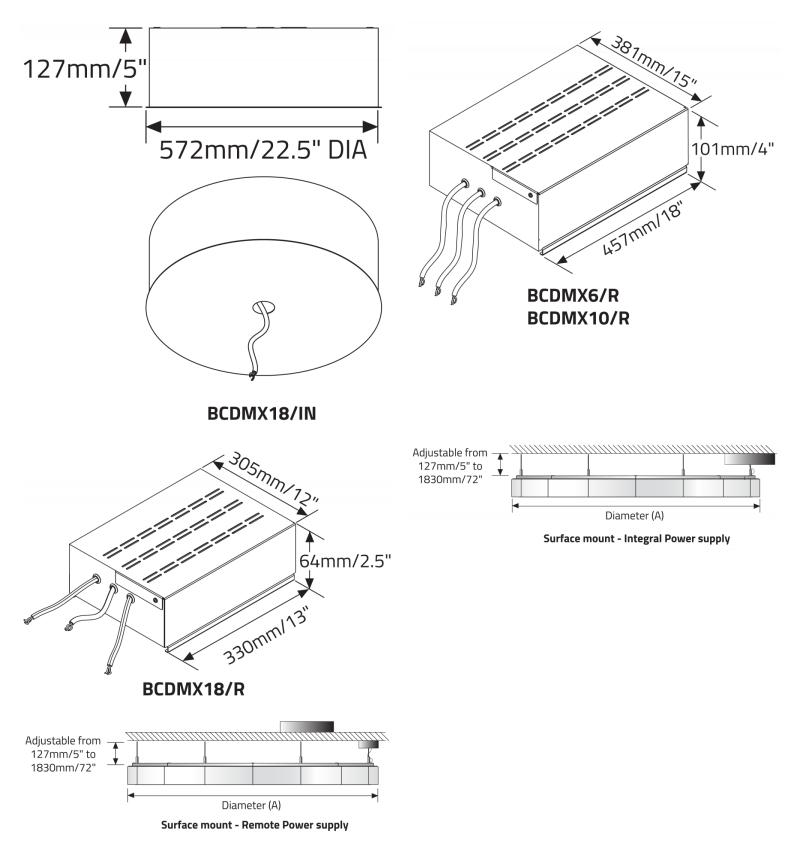

#### **A. LUMINAIRE**

| <b>AM2</b> AM2                                                              | <b>АМЗ</b> АМЗ                                                                                                                                                                      |                                                                                                                                                                                                                                                                                                                                                            |
|-----------------------------------------------------------------------------|-------------------------------------------------------------------------------------------------------------------------------------------------------------------------------------|------------------------------------------------------------------------------------------------------------------------------------------------------------------------------------------------------------------------------------------------------------------------------------------------------------------------------------------------------------|
|                                                                             |                                                                                                                                                                                     |                                                                                                                                                                                                                                                                                                                                                            |
| <b>BD1</b> Canopy with power supply and DMX interface for Bubble 600        | <b>BD2</b> Canopy with power supply and DMX interface for Bubble 1000                                                                                                               | <b>BD3</b> Canopy with power supply and DMX interface for Bubble 1800                                                                                                                                                                                                                                                                                      |
|                                                                             |                                                                                                                                                                                     |                                                                                                                                                                                                                                                                                                                                                            |
| <b>BE1</b> Remote power supply with DMX interface for Bubble 600            | <b>BE2</b> Remote power supply with DMX interface for Bubble 1000                                                                                                                   | <b>BE3</b> Remote power supply with DMX interface for Bubble 1800                                                                                                                                                                                                                                                                                          |
| PLY                                                                         |                                                                                                                                                                                     |                                                                                                                                                                                                                                                                                                                                                            |
| <b>Y1</b> Canopy for load bearing ceilings (max 70lbs for Bubble 600 & 1000 | <b>Y2</b> Canopy for load bearing ceilings (max 220lbs for Bubble 1800                                                                                                              | <b>Y3</b> Canopy for false ceilings or similar (cables anchored to load bearing ceiling)                                                                                                                                                                                                                                                                   |
|                                                                             | BD1 Canopy with power supply and<br>DMX interface for Bubble 600<br>BE1 Remote power supply with DMX<br>interface for Bubble 600<br>PLY<br>Y1 Canopy for load bearing ceilings (max | BD1 Canopy with power supply and<br>DMX interface for Bubble 600 BD2 Canopy with power supply and<br>DMX interface for Bubble 1000   BE1 Remote power supply with DMX<br>interface for Bubble 600 BE2 Remote power supply with DMX<br>interface for Bubble 1000   PLY<br>Y1 Canopy for load bearing ceilings (max Y2 Canopy for load bearing ceilings (max |

For luminaires with remote power supply only.

#### **E. SURFACE MOUNTING KITS**

| BCO Surface mounting kit not required | BC1 Surface mounting kit for Bubble | BC2 Surface mounting kit for Bubble | BC3 Surface mounting kit for Bubble |
|---------------------------------------|-------------------------------------|-------------------------------------|-------------------------------------|
|                                       | 600                                 | 1000                                | 1800                                |

For use with luminaires with remote power supply only. Must be ordered with Y3 canopy.

## **DIMENSIONAL DIAGRAMS**