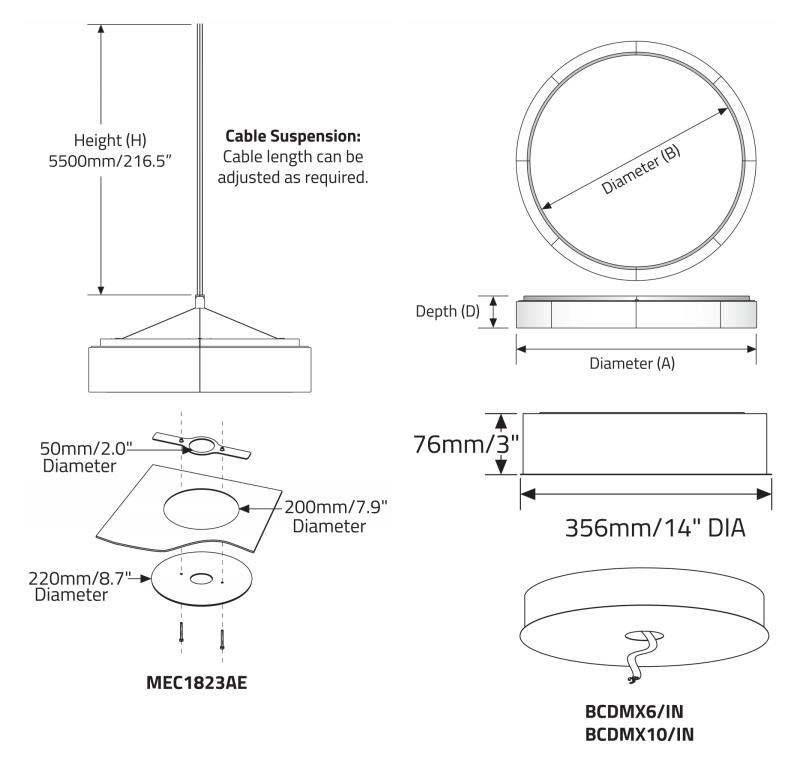

#### Power cables

Luminaires supplied with 7.8m/20' of cable. Cables can be extended to a maximum overall distance of 20m/64'. *Custom cable lengths can be supplied to special order.* 

**Mechanical** Luminaires mount directly over a junction box.

## LUMINAIRE

| Code         | AM1     | AM2     | АМЗ      |
|--------------|---------|---------|----------|
| Wattage      | 45W RGB | 80W RGB | 156W RGB |
| Diameter (A) | 23.6"   | 39.4"   | 70.9"    |
| Diameter (B) | 17.3"   | 31.5"   | 63.0"    |
| Depth (D)    | 7.5"    | 7.5"    | 7.5"     |
| Weight       | 17.9lbs | 35.5lbs | 72.8lbs  |

## **DIMENSIONAL DIAGRAMS**