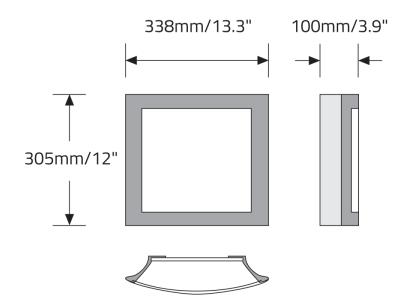

|                |
| WH White                                      | MS Silver Metallic                                   | <b>AB</b> Antique brass                                        | SB Satin brass |
| SN Satin nickel                               | <b>OT</b> Other painted finish (RAL number required) | <b>F40</b> Other Non-RAL painted finish (sample chip required) |                |

OT & BL1 have a one time set-up charge regardless of quantity.

### **TECHNICAL DATA**

#### LUMINAIRE

| Code          | 411701 | 411713 |
|---------------|--------|--------|
| Power (LED)   | 15W    | 21W    |
| Delivered Ims | 1202   | 1714   |
| LPW           | 82     | 82     |
| Weight        | 4.4lb  | 4.4lb  |

#### APPROVALS



## SURA OP™ - WALL SURFACE

## DIMENSIONAL DIAGRAMS