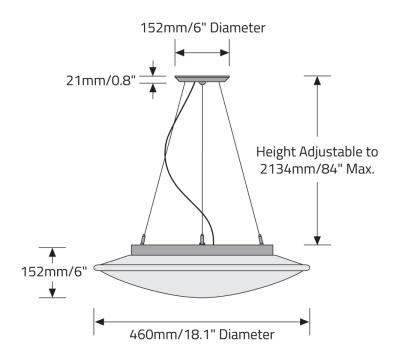

----------------------|----------------------------------------------------------------|-----------------------|-----------------|
| C. FINISH                                            |                                                                |                       |                 |
| MS Silver Metallic                                   | PC Polished Chrome                                             | SC Satin Chrome       | SN Satin Nickel |
| <b>OT</b> Other painted finish (RAL number required) | <b>F40</b> Other Non-RAL painted finish (sample chip required) |                       |                 |

OT & BL1 have a one time set-up charge regardless of quantity.

#### **D. OPTIONS**

HR Halo Rings

**CB** Cradle Bars



## **TRILOGY™** - SUSPENDED

## DIMENSIONAL DIAGRAMS