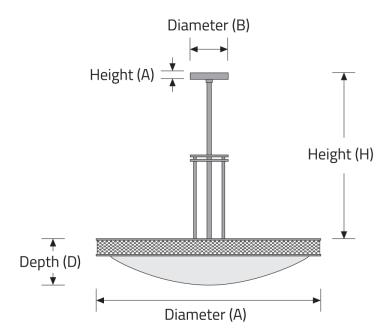

I) **40** 4000K (min 80 CRI)

C. FINISH

WH White MB Metallic Bronze MS Silver Metallic PC Polished Chrome

**SB** Satin Brass **SC** Satin Chrome **SN** Satin Nickel **OT** Other painted finish (RAL number

required)

**F40** Other Non-RAL painted finish (sample chip required)

OT & BL1 have a one time set-up charge regardless of quantity.

#### **D. DIFFUSER**

**OP** Opal

#### E. DIMMING

**DA** DALI Drivers **DX** DMX Drivers

F. OPTIONS

**RE** Remote Emergency (max distance **CB** Cradle Bars **SW** Swivel Canopy (42 degrees)

10 ft, 120/277V)

**G. SUSPENSION LENGTH** 

**S1** 6" Additional Suspension Length **S2** 12" Additional Suspension Length **S3** 18" Additional Suspension Length **S4** 24" Additional Suspension Length

# ZEDOS PM™ - SUSPENDED

### **DIMENSIONAL DIAGRAMS**