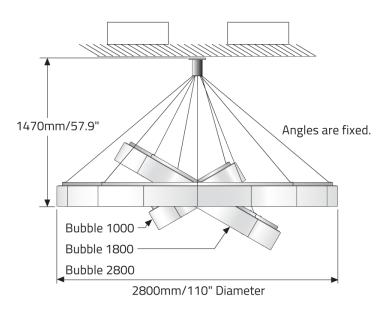

## **DIMENSIONAL DIAGRAMS**

# Adjustable pendant option

**Low Profile Pendant option** 

Umbrella tool for assembly