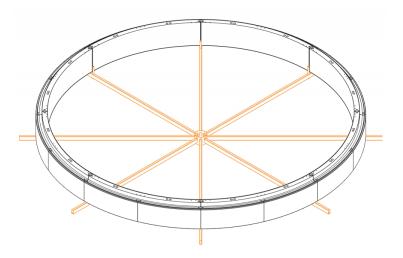

### **C. ACCESSORIES**

**150A031VE** Umbrella tool for assembly/installation of Bubble (required only for 110" dia.). Retains structural integrity during the installation process

1. One required per order

# BUBBLE 3D™ - SUSPENDED

**150A031VE UMBRELLA**