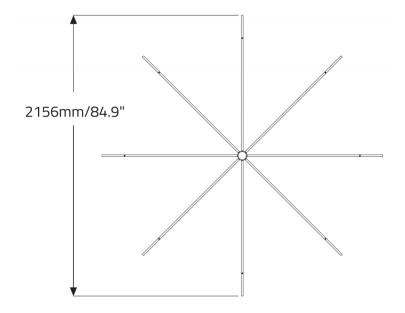

## **DIMENSIONAL DIAGRAMS**

### **C. ACCESSORIES**

**150A031VE** Umbrella tool for assembly/installation of Bubble (required only for 110" dia.). Retains structural integrity during the installation process

1. One required per order

# BUBBLE 3D™ - SUSPENDED

**150A031VE UMBRELLA**