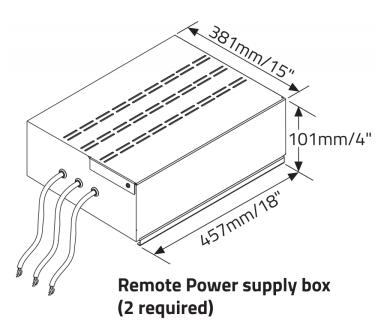

## BUBBLE 3D™ - SUSPENDED



Project Name:

Fixture Type:

Fixture Code: Quantities:

### A. LUMINAIRE

BCBT500P BCBT500P BCBT501LP BCBT501LP

B. CCT

**30** 3000K (min 80 CRI) **35** 3500K (min 80 CRI) **40** 4000K (min 80 CRI)

### **C. ACCESSORIES**

**150A031VE** Umbrella tool for assembly/installation of Bubble (required only for 110" dia.). Retains structural integrity during the installation process

1. One required per order

## BUBBLE 3D™ - SUSPENDED

## **DIMENSIONAL DIAGRAMS**





# Adjustable pendant option



**Low Profile Pendant option** 



Umbrella tool for assembly

# BUBBLE 3D™ - SUSPENDED



**150A031VE UMBRELLA**