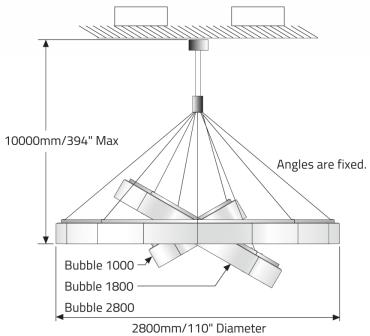

## **DIMENSIONAL DIAGRAMS**

# Adjustable pendant option

**Low Profile Pendant option** 

Umbrella tool for assembly