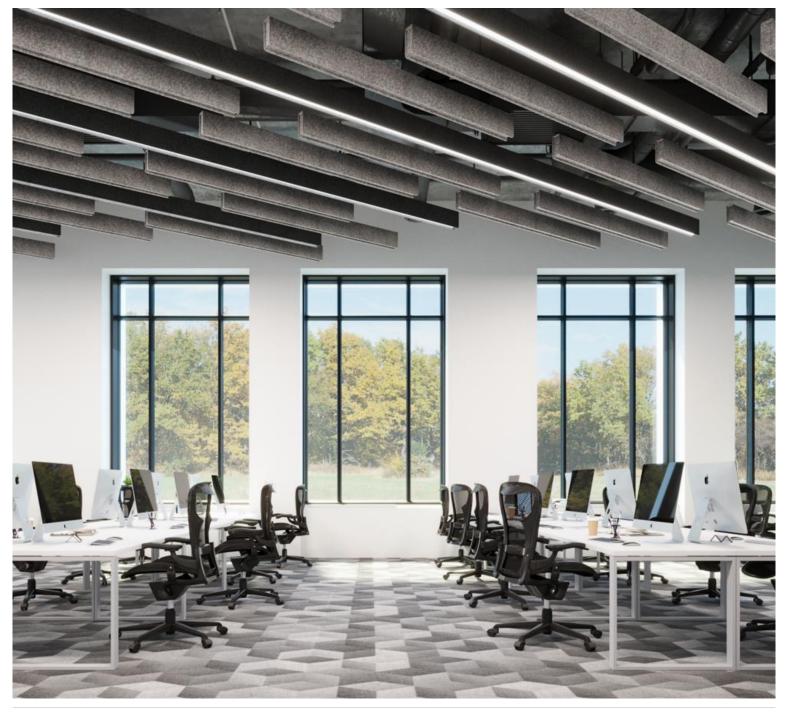

Project Name: Fixture Type:

Fixture Code: Quantities:

Decrease sound reverberation with sound baffles that match the form factor of the **BOOK SERIES**. Our classic linear profile is wrapped in sound-absorbing material with either a regressed cover to match the Book acoustic luminaire or a flush cover to match Book II. Non-illuminated panels are effective for controlling noise and maintaining an open office design without the need for additional walls.