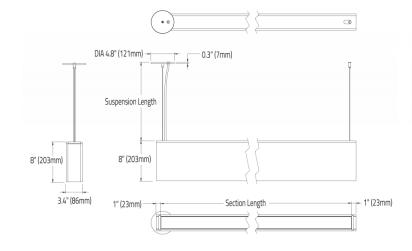

3ft cable suspension **HLA09** 9ft cable suspension **HLA09** 9ft cable suspension

### F. ACOUSTIC PANEL COLOR

AP04 WhiteAP13 Apple GreenAP22 BlueAP11 Light Gray

AP26 Sesame Gray AP27 Black

<sup>&</sup>lt;sup>1</sup> Combo kit provided includes installation to T-bar and through tile mount.

<sup>&</sup>lt;sup>2</sup> Designed for drywall ceilings.

<sup>\*</sup> Note: Special order available on lengths over 13ft and may be subject to longer lead times, consult factory.

### **TECHNICAL DATA**

### **LUMINAIRE**

**BKRPOP BKFPOP** Code Style Book - Regress Book II - Flush

### **ACOUSTIC PANEL COLOR**



### **APPROVALS**









### **DIMENSIONAL DIAGRAMS**

### BOOK NON ILLUMINATED - PROFILE



### **BOOK NON ILLUMINATED - ISOMETRIC VIEWS**



### BOOK II NON ILLUMINATED - PROFILE



### BOOK II NON ILLUMINATED - ISOMETRIC VIEWS