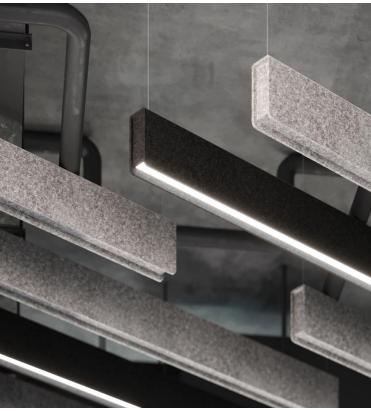

Project Name: Fixture Type:

Fixture Code: Quantities:

Decrease sound reverberation with sound baffles that match the form factor of the **BOOK SERIES**. Our classic linear profile is wrapped in sound-absorbing material with either a regressed cover to match the Book acoustic luminaire or a flush cover to match Book II. Non-illuminated panels are effective for controlling noise and maintaining an open office design without the need for additional walls.

### **GENERAL SPECIFICATION**

FinishSuspensionCanopy - Powder coated white.Steel cables.

Acoustic Panels NRC Rating Acoustic Panels Class A Fire Rating

0.80. ASTM E-84 material.

Acoustic Panels Material Acoustic Panels Thickness