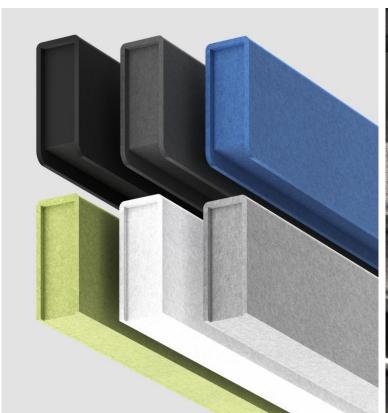

### F. ACOUSTIC PANEL COLOR

AP04 WhiteAP13 Apple GreenAP22 BlueAP11 Light Gray

AP26 Sesame Gray AP27 Black

<sup>&</sup>lt;sup>1</sup> Combo kit provided includes installation to T-bar and through tile mount.