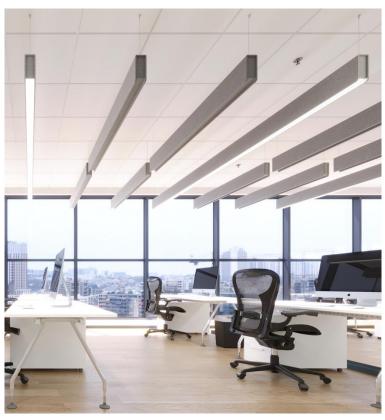

Project Name: Fixture Type:

Fixture Code: Quantities:

Decrease sound reverberation with sound baffles that match the form factor of the **BOOK SERIES**. Our classic linear profile is wrapped in sound-absorbing material with either a regressed cover to match the Book acoustic luminaire or a flush cover to match Book II. Non-illuminated panels are effective for controlling noise and maintaining an open office design without the need for additional walls.