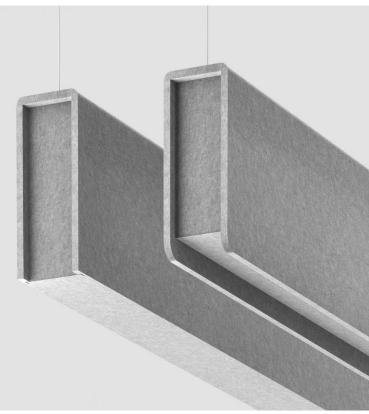

Project Name: Fixture Type:

Fixture Code: Quantities:

Decrease sound reverberation with sound baffles that match the form factor of the **BOOK SERIES**. Our classic linear profile is wrapped in sound-absorbing material with either a regressed cover to match the Book acoustic luminaire or a flush cover to match Book II. Non-illuminated panels are effective for controlling noise and maintaining an open office design without the need for additional walls.

### **BOOK NON ILLUMINATED - ISOMETRIC VIEWS**

### BOOK II NON ILLUMINATED - ISOMETRIC VIEWS