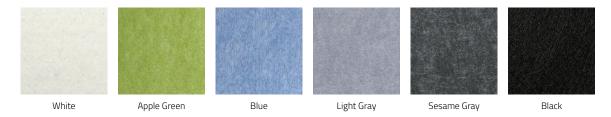

### F. ACOUSTIC PANEL COLOR

AP04 WhiteAP13 Apple GreenAP22 BlueAP11 Light Gray

AP26 Sesame Gray AP27 Black

<sup>&</sup>lt;sup>1</sup> Combo kit provided includes installation to T-bar and through tile mount.

### **ACOUSTIC PANEL COLOR**