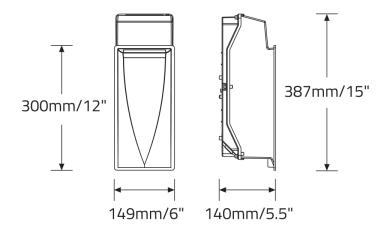

in 80 CRI).

#### **OPTICS & FEATURES**



Ext-Wall Recessed Uplight



Ext-Wall Recessed

Downlight



**External Screws** 

One piece silicone.

**Recessed housing** 

Die formed stainless steel.

HPF electronic 120-277V (EU-240V).

Stainless steel.

Gaskets

Drivers

Assymetrical

### **HOW TO ORDER**

#### **A. LUMINAIRE**

**8306501** 16W LED, 1215 lms

B. CCT

**30** 3000K (min 80 CRI) **40** 4000K (min 80 CRI)

C. FINISH

**BL** Black **AG** Anthracite Gray **GR** Light Gray (RAL 9006)

#### D. SPEICFY ROUGH-IN HOUSING (REQUIRED)

8306590 Rough-In Housing

#### **E. OPTIONS**

**DB** Dimming (0-10V, 10%, 120V only)

#### **TECHNICAL DATA**

#### **LUMINAIRE**

Code 8306501 Distibution 16W LED **Delivered Ims** 1215 LPW 76

#### **APPROVALS**











### **DIMENSIONAL DIAGRAMS**