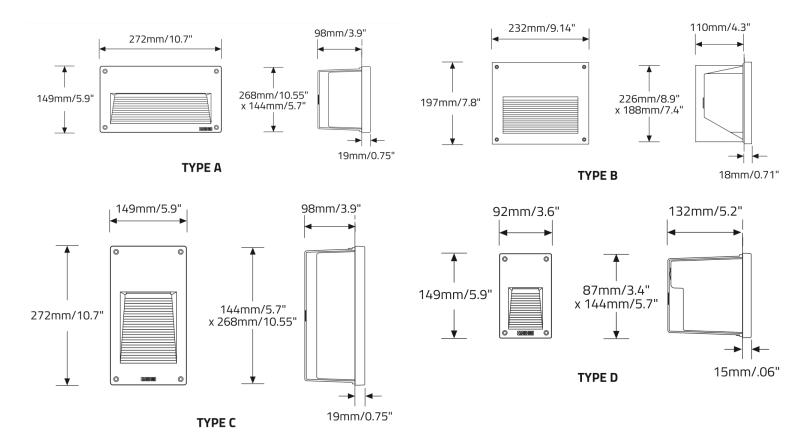

## SCALA™ - RECESSED



Project Name: Fixture Type:

Fixture Code: Quantities:

#### **A. LUMINAIRE**

**8208710** A Type, 570 lms **8208712** B Type, 570 lms **8208714** C Type, 285 lms **8208716** C Type, 500 lms

**8208718** D Type, 75 lms

B. CCT

**30** 3000K (min 80 CRI) **40** 4000K (min 80 CRI) **TF** Amber LED (Turtle Friendly)

C. FINISH

**BL** Black Metallic Textured **AG** Anthracite Gray **GR** Light Gray

#### **D. DIMMING**

**DB** Dimming Types A & B only (0-10V) <sup>1</sup>

## **E. ROUGH-IN HOUSINGS (REQUIRED)**

RIH5408 Rough-In Housing for Type A RIH5406 Rough-In Housing for Type B RIH5409 Rough-In Housing for Type C RIH5410 Rough-In Housing for Type D

<sup>&</sup>lt;sup>1</sup> Dimming equal to or less than 10%.

# SCALA™ - RECESSED

### **DIMENSIONAL DIAGRAMS**