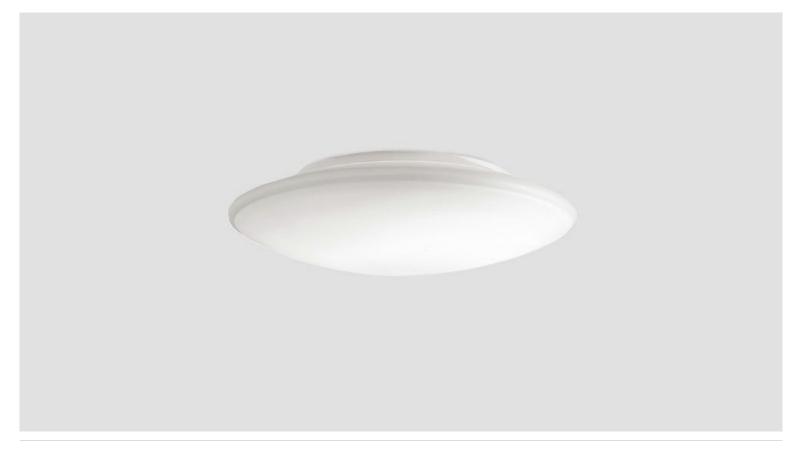

#### **GENERAL SPECIFICATION**

Body and trim

Steel and aluminum.

Diffuser

Three ply satin opal glass.

Luminaire orientation

Ceiling or wall mounted.

**Delivered Lumens** 

Delivered lumens & LPW based on 3000K (min 80 CRI).

Finish

Back plate, powder coated gloss white.

**Drivers** 

HPF electronic, 120/277V (EU-240V). 0-10V, 1% dimming standard.

Mechanical

Mounts directly to a junction box (by others - North America only).

#### **OPTICS & FEATURES**

Ceiling Direct/Indirect

Direct-indirect

#### **LUMINAIRE**

Code 635220 Power (LED) 21W **Delivered Ims** 1240 LPW 59 14lb Weight