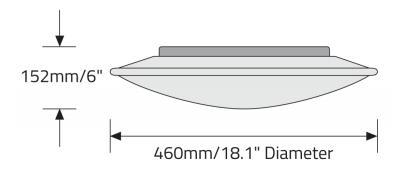

ply satin opal glass.

Luminaire orientation

Ceiling or wall mounted.

**Delivered Lumens** 

Delivered lumens & LPW based on 3000K (min 80 CRI).

Finish

Back plate, powder coated gloss white.

**Drivers** 

HPF electronic, 120/277V (EU-240V). 0-10V, 1% dimming standard.

Mechanical

Mounts directly to a junction box (by others - North America only).

Approvals

Damp Location (Indoor use only).

#### **OPTICS & FEATURES**





Ceiling Direct/Indirect

Direct-indirect

## **HOW TO ORDER**

#### **A. LUMINAIRE**

**635220** 21W, 1240 lms

B. CCT

**30** 3000K (min 80 CRI) 35 3500K (min 80 CRI) 40 4000K (min 80 CRI)

#### **TECHNICAL DATA**

#### **LUMINAIRE**

Code 635220 Power (LED) 21W **Delivered Ims** 1240 LPW 59 14lb Weight

#### **APPROVALS**











## **DIMENSIONAL DIAGRAMS**